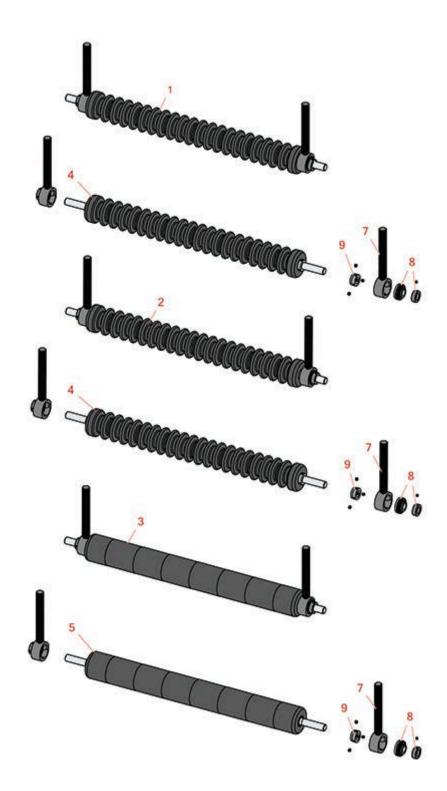

## **Replaces John Deere Gang Mower Parts**

ESP Cutting Unit Model 303, 305, 756, 856, 3325 & 3365 Minuteman Roller System

|      | R&R<br>Part No.                                                                             | OEM<br>Part No. | Description                           | Qty<br>Req | Order<br>Quantity |
|------|---------------------------------------------------------------------------------------------|-----------------|---------------------------------------|------------|-------------------|
| Comp | olete Minuten                                                                               | nan Roller Syst | ems                                   |            |                   |
| 1    | RMD4001                                                                                     |                 | Minuteman Front Grooved Roller System | 0          |                   |
|      | Detail Description: Complete roller systems include roller and two brackets with bearings.: |                 |                                       |            |                   |
| 2    | RMD4002                                                                                     |                 | Minuteman Rear Grooved Roller System  | 0          |                   |
|      | Detail Description: Complete roller systems include roller and two brackets with bearings.: |                 |                                       |            |                   |
| 3    | RMD4003                                                                                     |                 | Minuteman Rear Smooth Roller System   | 0          |                   |
|      | Detail Description: Complete roller systems include roller and two brackets with bearings.: |                 |                                       |            |                   |
| Minu | teman Roller                                                                                | s Only          |                                       |            |                   |
| 4    | RM532                                                                                       |                 | Minuteman Grooved Roller Only         | 0          |                   |
|      | Detail Description: Use with Minuteman Roller Bracket System Only:                          |                 |                                       |            |                   |
| 5    | RM533                                                                                       |                 | Minuteman Smooth Roller Only          | 0          |                   |
|      | Detail Description: Use with Minuteman Roller Bracket System Only:                          |                 |                                       |            |                   |
| Othe | r Parts Availa                                                                              | ble             |                                       |            |                   |
| 7    | RD421                                                                                       |                 | Bracket - Front/Rear LH/RH            | 2          |                   |
| 8    | RMMB204                                                                                     |                 | Bearing w/Locking Collar              | 2          |                   |
| 9    | RMM3                                                                                        |                 | End Hub - 7/8 ID                      | 2          |                   |
|      |                                                                                             |                 |                                       |            |                   |