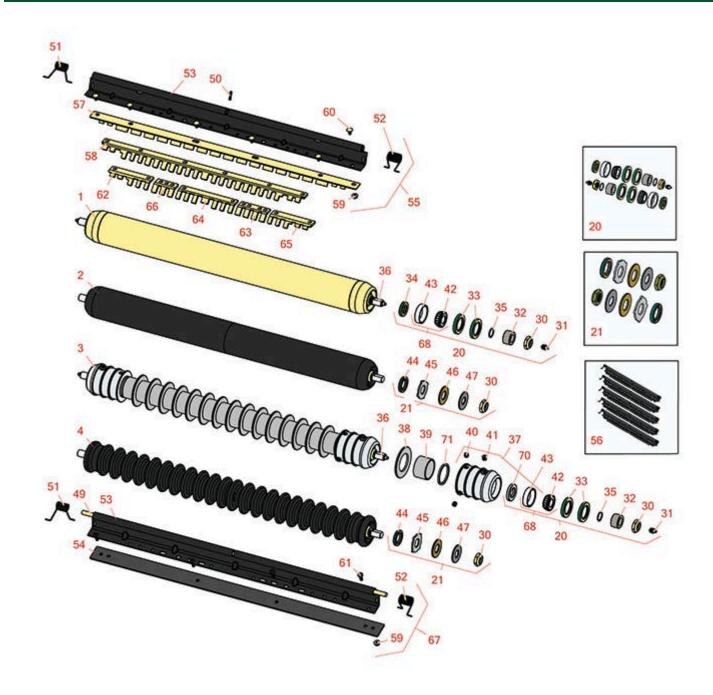

ESP Cutting Unit Model 303, 305, 756, 856, 3325 & 3365 Rollers

ESP Cutting Unit Model 303, 305, 756, 856, 3325 & 3365 Rollers

|       | R&R<br>Part No.                                                                                                                                                                                                                                  | OEM<br>Part No.      | Description                           | Qty<br>Req | Order<br>Quantity |  |  |
|-------|--------------------------------------------------------------------------------------------------------------------------------------------------------------------------------------------------------------------------------------------------|----------------------|---------------------------------------|------------|-------------------|--|--|
| R&R F | Rollers                                                                                                                                                                                                                                          |                      |                                       |            |                   |  |  |
| 1     | RAET10873                                                                                                                                                                                                                                        | AET10873,<br>AMT2961 | Roller - Smooth Tubular Steel 26      | 0          |                   |  |  |
|       | Detail Description: Constructed with a through shaft, this heavy duty roller uses greasable tapered bearings for extended life.:                                                                                                                 |                      |                                       |            |                   |  |  |
| 2     | R1203610                                                                                                                                                                                                                                         |                      | Roller - Smooth UHMW<br>Polyethylene  | 0          |                   |  |  |
|       | Detail Description: Machined from solid UHMW, this low maintenance roller uses a 1" solid stainless steel shaft and requires no grease. UHMW material prevents build-up of debris.:                                                              |                      |                                       |            |                   |  |  |
| 3     | R500508                                                                                                                                                                                                                                          |                      | Roller - Grooved Repairable Steel     | 0          |                   |  |  |
|       | Detail Description: Constructed with a through shaft and greasable ball bearings, this roller can be repaired by unscrewing the ends and replacing the series of washers and spacers.:                                                           |                      |                                       |            |                   |  |  |
| 4     | R1203600                                                                                                                                                                                                                                         |                      | Roller - Grooved UHMW<br>Polyethylene | 0          |                   |  |  |
|       | Detail Description: Machined from solid UHMW, this low maintenance roller rotates around a 1"<br>solid stainless steel shaft and requires no bearings or grease. Patented groove design and<br>smooth UHMW material prevents build-up of debris: |                      |                                       |            |                   |  |  |
| Overl | haul Kits                                                                                                                                                                                                                                        |                      |                                       |            |                   |  |  |
| 20    | RAET10632                                                                                                                                                                                                                                        | AET10632             | Overhaul Kit - Roller                 | 0          |                   |  |  |
|       | Detail Description: Includes 4 ea: RET15755 Seal; 2 ea: R237-54 O-Ring, R253-122 Seal, R254-78<br>Bearing, R254-79 Cup, R3296-15 Locknut, R471219 Grease Zerk, RET15726 Sleeve, RET15756<br>Seal:                                                |                      |                                       |            |                   |  |  |
| 21    | R101399                                                                                                                                                                                                                                          |                      | Overhaul Kit - UHMW 2 Pc Roller       | 1          |                   |  |  |
|       | Detail Description: Fits all R&R 2-1/2" - 3-1/2" Dia. Black UHMW Plastic Rollers that do not use ball bearings Includes 2 ea.: R1503230 Star Washers, R1503470 Seals, R150333 Thrust Washers, R3296-15 Locknuts, R1503471 Bronze Thrust Washers: |                      |                                       |            |                   |  |  |
| Othei | r Parts Available                                                                                                                                                                                                                                |                      |                                       |            |                   |  |  |
| 20    | R3296-15                                                                                                                                                                                                                                         | N101345              | Locknut - 3/4-16 Nylon Jam            | 2          |                   |  |  |

ESP Cutting Unit Model 303, 305, 756, 856, 3325 & 3365 Rollers

|    | R&R<br>Part No.                                                                  | OEM<br>Part No.                         | Description                    | Qty<br>Req | Order<br>Quantity |  |
|----|----------------------------------------------------------------------------------|-----------------------------------------|--------------------------------|------------|-------------------|--|
| 31 | R471219                                                                          | 471219,<br>471231,<br>JD7759,<br>JD7798 | Zerk - Grease                  | 2          |                   |  |
| 32 | RET15726                                                                         | ET15726,<br>RET15726                    | Sleeve - Wear Hardened         | 2          |                   |  |
| 33 | RET15755                                                                         | ET15755                                 | Seal - Oil                     | 4          |                   |  |
| 34 | RET15756                                                                         | ET15756,<br>MT1739,<br>MT739            | Seal                           | 2          |                   |  |
| 35 | R237-54                                                                          | U46731,<br>U6731                        | O-Ring - Small                 | 2          |                   |  |
| 36 | RET16934                                                                         | ET16934                                 | Shaft - Roller                 | 1          |                   |  |
| 37 | R500511                                                                          |                                         | Roller End - Threaded 3        | 2          |                   |  |
| 38 | R150673                                                                          |                                         | Washer - 3 Repairable Roller   | 15         |                   |  |
| 39 | R150676                                                                          |                                         | Spacer - 2-3/4 Dia x 1-1/4 L   | 16         |                   |  |
| 40 | R150691                                                                          |                                         | Screw - Set Nyloc 3/8-16 x 3/8 | 4          |                   |  |
| 41 | R170714                                                                          | E14814                                  | Fitting - Pressure Relief      | 2          |                   |  |
| 42 | R254-78                                                                          | JD8188                                  | Tapered Bearing Cone           | 2          |                   |  |
| 43 | R254-79                                                                          | JD8226                                  | Cup - Bearing                  | 2          |                   |  |
|    | Detail Description: Use R254-79M installation mandrel to properly install race.: |                                         |                                |            |                   |  |
| 44 | R1503470                                                                         |                                         | Seal - Inner Wiper             | 2          |                   |  |
| 45 | R1503230                                                                         |                                         | Washer - Thrust Outer Keyed    | 2          |                   |  |
| 46 | R1503471                                                                         |                                         | Washer - Thrust SAE660 Bronze  | 2          |                   |  |
| 47 | R150333                                                                          |                                         | Washer - Flat Keyed Outer SS   | 2          |                   |  |

ESP Cutting Unit Model 303, 305, 756, 856, 3325 & 3365 Rollers

|    | R&R<br>Part No.                                                                                                                                                           | OEM<br>Part No.                       | Description                                 | Qty<br>Req | Order<br>Quantity |  |
|----|---------------------------------------------------------------------------------------------------------------------------------------------------------------------------|---------------------------------------|---------------------------------------------|------------|-------------------|--|
| 49 | RET16931                                                                                                                                                                  | ET16931                               | Pin - 30 Scraper                            | 1          |                   |  |
| 50 | R34M7010                                                                                                                                                                  | 34M7010                               | Pin - Spring                                | 1          |                   |  |
| 51 | RET17630                                                                                                                                                                  | ET17630                               | Spring - Torsion RH                         | 1          |                   |  |
| 52 | RET17629                                                                                                                                                                  | ET17629                               | Spring - Torsion LH                         | 1          |                   |  |
| 53 | R500570                                                                                                                                                                   |                                       | Bar - 30 Scraper                            | 1          |                   |  |
| 54 | RMT2593                                                                                                                                                                   | MT2593                                | Blade - 30 Scraper                          | 1          |                   |  |
| 55 | R500566                                                                                                                                                                   |                                       | Scraper - Assy Fits R500508                 | 5          |                   |  |
|    | Detail Description: Incl R500567 Scraper:                                                                                                                                 |                                       |                                             |            |                   |  |
| 55 | R500568                                                                                                                                                                   |                                       | Scraper - Assy 30 Fits OEM                  | 5          |                   |  |
|    | Detail Description: Incl: R500569 Scraper:                                                                                                                                |                                       |                                             |            |                   |  |
| 56 | RBM18607                                                                                                                                                                  | BM18607                               | Scraper Kit - OEM Grooved Roller<br>Set / 5 | 1          |                   |  |
|    | Detail Description: Includes 30 ea: R03M7251 Bolt, R14M7303 Bolt; 5 ea: R34M7010 Pin, R500569 Scraper, R500570 Bar, RET16931 Pin, RET17629 LH Spring, RET17630 RH Spring: |                                       |                                             |            |                   |  |
| 57 | R500567                                                                                                                                                                   |                                       | Scraper - 30 in Fits R500508                | 1          |                   |  |
| 58 | R500569                                                                                                                                                                   |                                       | Scraper - 30 in Fits OEM                    | 1          |                   |  |
| 59 | R14M7303                                                                                                                                                                  | 14M7303                               | Nut - 6mm x 1.0 Flanged                     | 0          |                   |  |
| 60 | R03M7251                                                                                                                                                                  | 03M7251                               | Bolt - Gr. Roller Scraper                   | 0          |                   |  |
| 61 | R21M7246                                                                                                                                                                  | 21M7246                               | Screw                                       | 0          |                   |  |
| 62 | RMT5158                                                                                                                                                                   | MT5158                                | Scraper - Fits J.D. RH End                  | 1          |                   |  |
| 63 | RMT2341                                                                                                                                                                   | MT2341                                | Section - Grooved Scraper 4 Tooth           | 3          |                   |  |
| 64 | RMT2340                                                                                                                                                                   | MT2340                                | Scraper - Fits J.D. Center                  | 1          |                   |  |
|    |                                                                                                                                                                           | · · · · · · · · · · · · · · · · · · · | <u> </u>                                    |            |                   |  |

ESP Cutting Unit Model 303, 305, 756, 856, 3325 & 3365 Rollers

|    | R&R<br>Part No.                                                                      | OEM<br>Part No. | Description                       | Qty<br>Req | Order<br>Quantity |  |
|----|--------------------------------------------------------------------------------------|-----------------|-----------------------------------|------------|-------------------|--|
| 65 | RMT5159                                                                              | MT5159          | Scraper - Fits J.D. LH End        | 1          |                   |  |
| 66 | RMT2342                                                                              | MT2342          | Section - Grooved Scraper 3 Tooth | 1          |                   |  |
| 67 | RAMT1379                                                                             | AMT1379         | Scraper - Assy Solid Roller 30    | 1          |                   |  |
| 68 | R500534                                                                              |                 | Bearing - with Cup                | 2          |                   |  |
|    | Detail Description: Kit includes: 1 ea R254-78- Bearing Cone & R254-79 Bearing Cone: |                 |                                   |            |                   |  |
| 70 | R253-122                                                                             | 253-122         | Seal                              | 2          |                   |  |
| 71 | R150676A                                                                             |                 | Spacer - 1/8                      | 4          |                   |  |