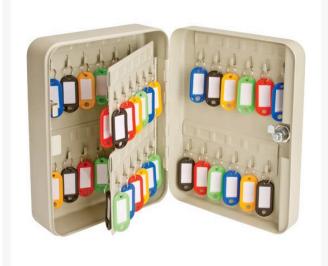

## Details

Locking key cabinets feature solid steel construction with durable, powder-coated finish. Keys hang on welded-on hook bars. Mount on wall or set on shelf. Includes key ID tags with split ring. Cylinder lock and two keys. 7" x 10".

- Solid steel construction
- Power-coated finish
- Key ID tags with split ring
- Cylinder lock and two keys
- 20 key capacity