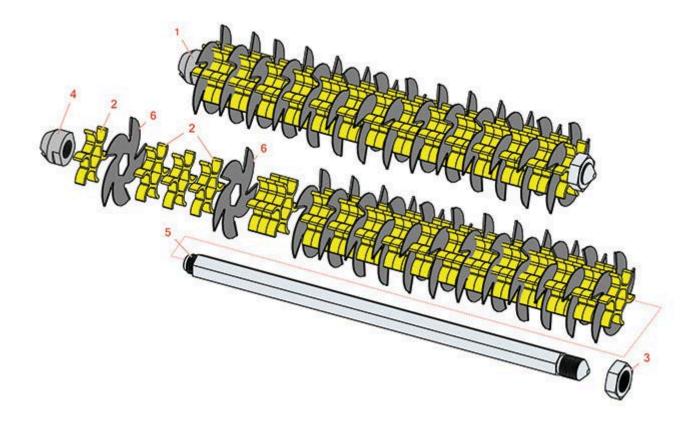

## Replaces R&R Products Multi-Green Units Parts

Cassettes Deep Scarifier

|      | R&R<br>Part No.                                                                                                                     | OEM<br>Part No. | Description                         | Qty<br>Req | Order<br>Quantity |
|------|-------------------------------------------------------------------------------------------------------------------------------------|-----------------|-------------------------------------|------------|-------------------|
| Comp | olete Deep Scarifier Casse                                                                                                          | tte             |                                     |            |                   |
| 1    | RMG40015RH                                                                                                                          | RMG40015LH      | Scarifier Reel Assy - RH/LH         | 0          |                   |
|      | Detail Description: Scarifier is standard with 13 tungsten carbide-tipped blades and ventilated spacers. Working depth up to 3/8".: |                 |                                     |            |                   |
| Othe | r Parts Available                                                                                                                   |                 |                                     |            |                   |
| 2    | R150230                                                                                                                             |                 | Spacer - 1/2 Ventilated V-Cut       | 41         |                   |
| 3    | R3220-18                                                                                                                            | R67-5840        | Nut - Jam V-Cut Shaft               | 1          |                   |
| 4    | R6040-06-100                                                                                                                        |                 | Drive Nut                           | 1          |                   |
| 5    | R6040-06-110                                                                                                                        |                 | Shaft - V-Cut                       | 1          |                   |
| 6    | R6040-107                                                                                                                           |                 | Scarifier Blade - Carbide<br>Tipped | 14         |                   |
|      |                                                                                                                                     |                 |                                     |            |                   |