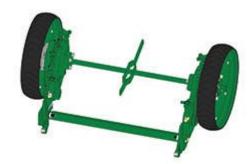

## **Replaces R&R Products Power Lift** 7180GD Parts

Premier Cutting Unit Complete Cutting Unit

## **Replaces R&R Products Power Lift** 7180GD Parts

Premier Cutting Unit Complete Cutting Unit

|                       | R&R<br>Part No.                                                                                                                                                            | OEM<br>Part No. | Description                   | Qty<br>Req | Order<br>Quantity |
|-----------------------|----------------------------------------------------------------------------------------------------------------------------------------------------------------------------|-----------------|-------------------------------|------------|-------------------|
| Standard Cutting Unit |                                                                                                                                                                            |                 |                               |            |                   |
| 1                     | R81101                                                                                                                                                                     |                 | Complete Premier Cutting Unit | 0          |                   |
|                       | Tech Note: R&R Cutting Units Complete with R502671 6 Blade Reel, R101250 Bedknife, R700500G Solid Roller & R70097B Wheel Assembly:                                         |                 |                               |            |                   |
| Cust                  | om Cutting Unit                                                                                                                                                            |                 |                               |            |                   |
| 2                     | R81101-SPL                                                                                                                                                                 |                 | Custom Cutting Unit           | 0          |                   |
|                       | Tech Note: R&R Custom Cutting Unit price does not include Reel, Bedknife, Front Roller and Rear Roller. Select these options from the parts list to complete custom unit.: |                 |                               |            |                   |