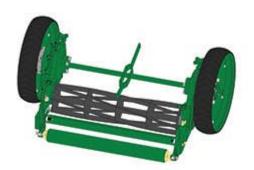

## **Replaces R&R Products Power Lift** 7180GD Parts

Premier Cutting Unit Complete Cutting Unit

## **Replaces R&R Products Power Lift** 7180GD Parts

Premier Cutting Unit Complete Cutting Unit

|                       | R&R<br>Part No.                                                                                                                                                            | OEM<br>Part No. | Description                   | Qty<br>Req | Order<br>Quantity |
|-----------------------|----------------------------------------------------------------------------------------------------------------------------------------------------------------------------|-----------------|-------------------------------|------------|-------------------|
| Standard Cutting Unit |                                                                                                                                                                            |                 |                               |            |                   |
| 1                     | R81101                                                                                                                                                                     |                 | Complete Premier Cutting Unit | 0          |                   |
|                       | Tech Note: R&R Cutting Units Complete with R502671 6 Blade Reel, R101250 Bedknife, R700500G Solid Roller & R70097B Wheel Assembly:                                         |                 |                               |            |                   |
| Cust                  | om Cutting Unit                                                                                                                                                            |                 |                               |            |                   |
| 2                     | R81101-SPL                                                                                                                                                                 |                 | Custom Cutting Unit           | 0          |                   |
|                       | Tech Note: R&R Custom Cutting Unit price does not include Reel, Bedknife, Front Roller and Rear Roller. Select these options from the parts list to complete custom unit.: |                 |                               |            |                   |