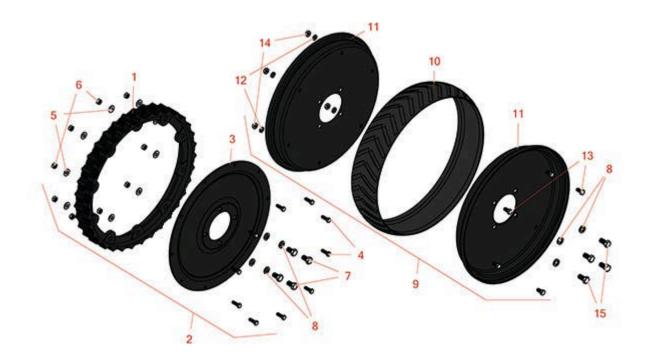

## **Replaces R&R Products Power Lift** 7180GD Parts

Premier Cutting Unit Tires & Wheels

|       | R&R<br>Part No. | OEM<br>Part No.                                                                                                                                   | Description                         | Qty<br>Req | Order<br>Quantity |
|-------|-----------------|---------------------------------------------------------------------------------------------------------------------------------------------------|-------------------------------------|------------|-------------------|
| Steel | Wheels          |                                                                                                                                                   |                                     |            |                   |
| 1     | R203987B        | R012620                                                                                                                                           | Wheel - 18 Rim 18 OD                | 2          |                   |
| 2     | R101425B        |                                                                                                                                                   | Wheel - 18 w/ Disc Assy (2 Ea)      | 1          |                   |
| 3     | R315938B        | R006445                                                                                                                                           | Disc - 18 Wheel                     | 2          |                   |
| 4     | R400226         |                                                                                                                                                   | Bolt - Hex HD 5/16-24 x 1           | 20         |                   |
| 5     | R310266         | 3256-3,<br>R09056,<br>R452004                                                                                                                     | Washer - Flat 5/16 USS              | 20         |                   |
| 6     | R444754         | R000210                                                                                                                                           | Locknut - 5/16-24 Center            | 20         |                   |
| 7     | R400436         |                                                                                                                                                   | Bolt - Hex HD 1/2-20 x 7/8          | 8          |                   |
| 8     | R446154         | R446152                                                                                                                                           | Washer - Lock 1/2                   | 16         |                   |
| Semi  | -Pneumatic Whe  | eels                                                                                                                                              |                                     |            |                   |
| 9     | R70097B         | R009213                                                                                                                                           | Wheel Assy - 4x20 (2 Ea) 200D       | 1          |                   |
| 10    | R316482         |                                                                                                                                                   | Tire - 4x20 Semi Pneumatic 20 in OD | 2          |                   |
| 11    | R336054B        | R009212                                                                                                                                           | Disc - Half 4x20 - 17 O.D.          | 4          |                   |
| 12    | R3254-6         | 446142,<br>R01-166-0010,<br>R01-166-0280,<br>R01-166-0610,<br>R12H304,<br>R3253-5,<br>R3254-18,<br>R3290-223,<br>R446140,<br>R446142,<br>R48-9370 | Washer - Lock 3/8                   | 12         |                   |

## **Replaces R&R Products Power Lift** 7180GD Parts

Premier Cutting Unit Tires & Wheels

| ltem <b>R&amp;R</b><br>No <b>Part No.</b> | OEM<br>Part No.                                                                                               | Description                | Qty <b>Order</b><br>Req <b>Quantity</b> |
|-------------------------------------------|---------------------------------------------------------------------------------------------------------------|----------------------------|-----------------------------------------|
| 13 <b>R400258</b>                         | R01-150-0800,<br>R01-178-0600,<br>R01-178-0606,<br>R20-45-AD,<br>R31-0200,<br>R31-9910,<br>R3224-1,<br>R323-4 | Bolt - Hex HD 3/8-16 x 3/4 | 12                                      |
| 14 <b>R443110</b>                         |                                                                                                               | Nut - 3/8-16 Hex           | 12                                      |
| 15 <b>R400438</b>                         | R3213-1                                                                                                       | Bolt - Hex HD 1/2-20 x 1   | 8                                       |