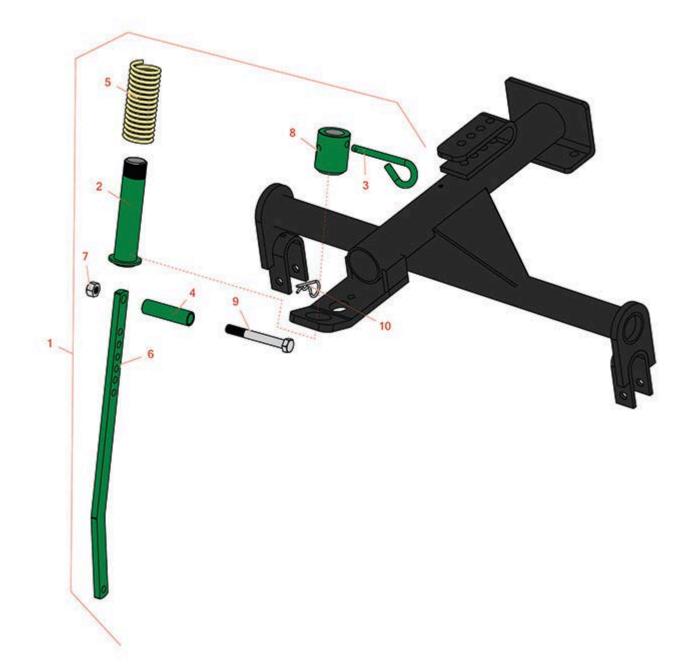

## Replaces R&R Products Power Lift 7180GD Parts

Pull Frame Standard Cutting Unit Carrier

|    | R&R<br>Part No. | OEM<br>Part No.                                                   | Description                     | Qty<br>Req | Order<br>Quantity |
|----|-----------------|-------------------------------------------------------------------|---------------------------------|------------|-------------------|
| 1  | R153358G        |                                                                   | Spring Lever Assy - Green       | 0          |                   |
| 2  | R110858G        |                                                                   | Tube - Outer Lever Assy - Green | 0          |                   |
| 3  | R318001G        |                                                                   | Pin - Lock                      | 0          |                   |
| 4  | R319873G        |                                                                   | Handle - Spring Lever           | 0          |                   |
| 5  | R319878         |                                                                   | Spring - Lever                  | 0          |                   |
| 6  | R319881G        |                                                                   | Lever                           | 0          |                   |
| 7  | R32146-11       | R22-15-AJF,<br>R22-15-BJFD,<br>R32153-14,<br>R32153-7,<br>R443120 | Locknut - 1/2-20 Center         | 0          |                   |
| 8  | R358414G        |                                                                   | Nut - Adjusting Lever Green     | 0          |                   |
| 9  | R400456         |                                                                   | Bolt - Handle                   | 0          |                   |
| 10 | R460312         | R30-8530,<br>R3290-343,<br>R460316                                | Pin - Hair Cotter               | 0          |                   |