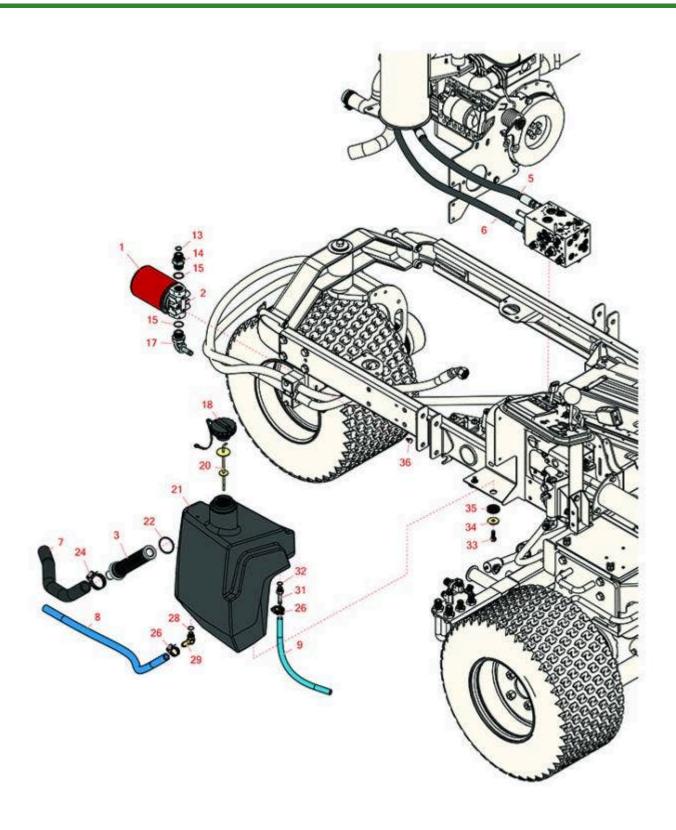

## **Replaces R&R Products Reel Max 331LP Parts**

Traction Unit Hydraulic Tank

|        | R&R<br>Part No.   | OEM<br>Part No.                                                                                                | Description                      | Qty<br>Req | Order<br>Quantity |
|--------|-------------------|----------------------------------------------------------------------------------------------------------------|----------------------------------|------------|-------------------|
| Filter | rs                |                                                                                                                |                                  |            |                   |
| 1      | R86-3010          | R12-5270,<br>R23-9740,<br>R28-1370,<br>R353-387,<br>R522972,<br>R54-0110,<br>R549597,<br>R76-6490,<br>RZS48758 | Baldwin Hydraulic Oil Filter     | 1          |                   |
| 1      | RRF10611          |                                                                                                                | SilverGuard Hydraulic Oil Filter | 1          |                   |
| 2      | R150924           |                                                                                                                | Filter Head Assy                 | 1          |                   |
| 3      | R104-7546         |                                                                                                                | Strainer - Tank                  | 1          |                   |
| Hose   | s                 |                                                                                                                |                                  |            |                   |
| 5      | R95-8829          |                                                                                                                | Hydraulic Hose Assy              | 1          |                   |
| 6      | R106-4197         |                                                                                                                | Hydraulic Hose Assy              | 1          |                   |
| 7      | R104-4845         |                                                                                                                | Hose - Suction                   | 1          |                   |
| 8      | R99-3501          |                                                                                                                | Hose                             | 1          |                   |
| 9      | R104-4846         |                                                                                                                | Hose                             | 1          |                   |
| Othe   | r Parts Available |                                                                                                                |                                  |            |                   |
| 13     | R237-65           |                                                                                                                | O-Ring                           | 1          |                   |
| 14     | R340-8            |                                                                                                                | Adapter                          | 1          |                   |
| 15     | R237-81           |                                                                                                                | O-Ring                           | 2          |                   |
| 17     | R95-8814          |                                                                                                                | Fitting - Barbed 90 Deg          | 1          |                   |
| 18     | R93-7160          | R92-6342,<br>R93-3103                                                                                          | Cap - Hyd Oil w/Tether           | 1          |                   |
| 20     | R94-9411          |                                                                                                                | Dipstick - Hyd Oil               | 1          |                   |
|        |                   |                                                                                                                |                                  |            |                   |

## **Replaces R&R Products Reel Max 331LP Parts**

Traction Unit Hydraulic Tank

|    | R&R<br>Part No. | OEM<br>Part No.                                 | Description                | Qty <b>Orde</b><br>Req <b>Quantit</b> |
|----|-----------------|-------------------------------------------------|----------------------------|---------------------------------------|
| 21 | R104-4840       |                                                 | Tank - Hyd                 | 1                                     |
| 22 | R340-136        |                                                 | O-Ring                     | 1                                     |
| 24 | R2412-3         | R99-0782                                        | Clamp - Hose - 1 1/16-2    | 2                                     |
| 26 | R2412-36        | R2210-87,<br>R31-9140,<br>R93-5818,<br>R99-0772 | Clamp - Hose 1/2           | 4                                     |
| 28 | R237-79         |                                                 | O-Ring                     | 1                                     |
| 29 | R354-126        |                                                 | Hydraulic Fitting - 45 Deg | 1                                     |
| 31 | R353-979        |                                                 | Fitting - Straight         | 1                                     |
| 32 | R237-42         | R31-4160,<br>R339897                            | O-Ring                     | 1                                     |
| 33 | R3234-11        |                                                 | Bolt - Hex Washer HD       | 4                                     |
| 34 | R63-8410        | R53-6380,<br>R63-4810                           | Washer - Isolator Bushing  | 4                                     |
| 35 | R240-11         |                                                 | Bushing - Rubber - Flanged | 4                                     |
| 36 | R3234-13        | R960151P                                        | Bolt - Flanged Hex 1/4-20  | 2                                     |
|    |                 |                                                 |                            |                                       |