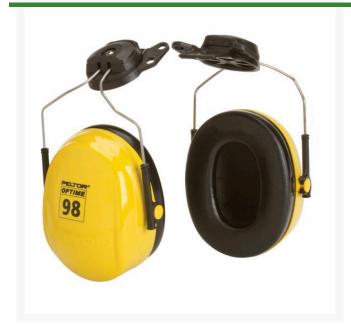

## **3M 1450 Hard Hat Mounted Ear Muff**

R3M29335

## **Details**

Multi-position ear cup for fit and comfort; beveled ear muffs flip up and lock in place when not in use. Cups fit comfortably under a variety of hard hats, such as MSA, Wilson, Bullard with no additional adapters required. Lightweight (8oz). Noise reduction rating: 23dB. Tested according to ANSI specifications S3.19-1974. Hard hat not included.

- Multi-position ear cup
- Beveled muffs flip up with not in use
- Fit a variety of hats
- Weight 8 oz.
- Noise reduction 23 dB
- Hard hat available separately