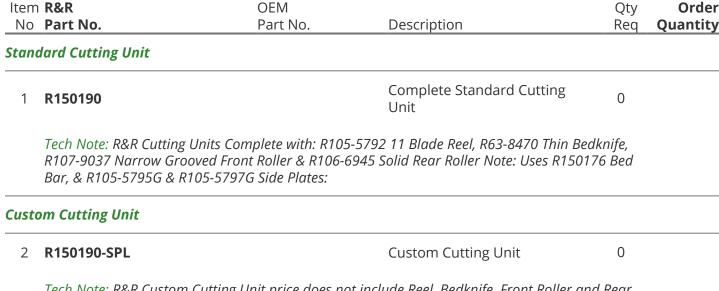

## **Replaces Toro Greensmaster 3120 Parts**

DPA Cutting Unit - Models 04610, 04611 & 04616 Complete Cutting Unit

All original equipment manufacturers names and part numbers are used for identification purposes only, and we are in no way implying that our products are original equipment parts. Prices subject to change without notice.

## **Replaces Toro Greensmaster 3120 Parts**

DPA Cutting Unit - Models 04610, 04611 & 04616 Complete Cutting Unit

Tech Note: R&R Custom Cutting Unit price does not include Reel, Bedknife, Front Roller and Rear Roller. Select these options from the parts list to complete custom unit. Note: Uses R150176 Bed Bar, & R105-5795G & R105-5797G Side Plates: