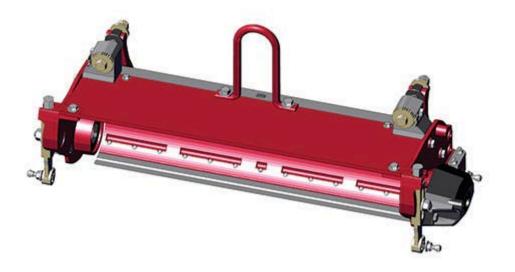

## **Replaces Toro Greensmaster 3120 Parts**

DPA Cutting Unit - Models 04610, 04611 & 04616 Complete Cutting Unit

All original equipment manufacturers names and part numbers are used for identification purposes only, and we are in no way implying that our products are original equipment parts. Prices subject to change without notice.

## **Replaces Toro Greensmaster 3120 Parts**

DPA Cutting Unit - Models 04610, 04611 & 04616 Complete Cutting Unit

Tech Note: R&R Custom Cutting Unit price does not include Reel, Bedknife, Front Roller and Rear Roller. Select these options from the parts list to complete custom unit. Note: Uses R150176 Bed Bar, & R105-5795G & R105-5797G Side Plates: