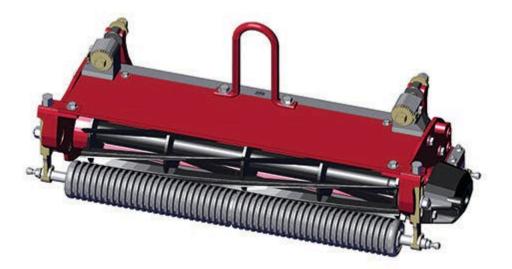

## **Replaces Toro Greensmaster 3120 Parts**

DPA Cutting Unit - Models 04610, 04611 & 04616 Complete Cutting Unit

All original equipment manufacturers names and part numbers are used for identification purposes only, and we are in no way implying that our products are original equipment parts. Prices subject to change without notice.

## **Replaces Toro Greensmaster 3120 Parts**

DPA Cutting Unit - Models 04610, 04611 & 04616 Complete Cutting Unit

Tech Note: R&R Custom Cutting Unit price does not include Reel, Bedknife, Front Roller and Rear Roller. Select these options from the parts list to complete custom unit. Note: Uses R150176 Bed Bar, & R105-5795G & R105-5797G Side Plates: