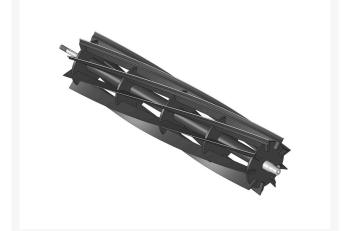

## **Reel - 9 Blade** R4-2161

### Details

R&R Reel blades are manufactured from high carbon-boron alloy steel and then hardened to RC46-49 to match the temper of our bedknives and original equipment bedknives. All R&R Reels are cylindrically ground on bearing surfaces and then relief ground. Reels are then precision computer balanced for extended bearing and reel life. R&R Products Reels are guaranteed against defects in material and workmanship for the life of the reel under normal use.

- High Carbon-Boron Alloy Steel
- Cylindrically Ground on Bearing Surfaces
- Precision Computer Balanced