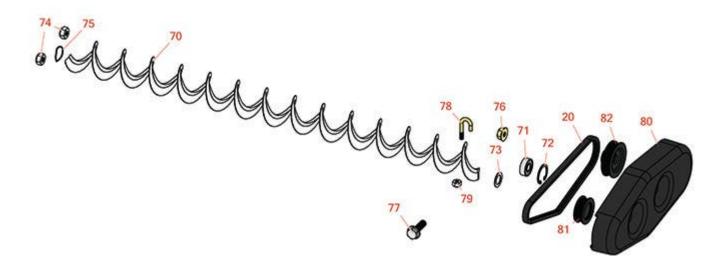

## **Replaces Toro Greensmaster eTriFlex** 3370 Parts

DPA Cutting Unit - Models 04651, 04653 & 04655 Rear Roller Brush

|       | R&R<br>Part No.   | OEM<br>Part No.                                                                                           | Description                      | Qty<br>Req | Order<br>Quantity |
|-------|-------------------|-----------------------------------------------------------------------------------------------------------|----------------------------------|------------|-------------------|
| Belts |                   |                                                                                                           |                                  |            |                   |
| 20    | R105-5720         | 105-5720                                                                                                  | Belt - Poly V                    | 1          |                   |
| Othe  | r Parts Available |                                                                                                           |                                  |            |                   |
| 70    | R105-6792         | 104-1829,<br>105-6792                                                                                     | Brush - Rear Roller              | 1          |                   |
| 71    | R251-259          | 251-259,<br>251-307                                                                                       | Bearing - Ball                   | 1          |                   |
| 72    | R104-4727         | 104-4727                                                                                                  | Ring - Retaining                 | 1          |                   |
| 73    | R112-6957         | 112-6957                                                                                                  | Washer - Hardened                | 2          |                   |
| 74    | R301504           | 2296-42,<br>301504,<br>32127-24,<br>32128-33,<br>32146-17,<br>3296-16,<br>3296-42,<br>3296-42,<br>915661P | Locknut - ESNA 1/4-20            | 2          |                   |
| 75    | R115-7143         | 115-7143                                                                                                  | Spring - Wave                    | 2          |                   |
| 76    | R104-8300         | 104-8300,<br>104-8300,<br>119-4041                                                                        | Locknut - 5/16-18 Flanged Y/Zinc | 5          |                   |
| 77    | R3234-29          | 3234-17,<br>3234-29                                                                                       | Bolt - 5/16-18x1 Serr Hex        | 1          |                   |
| 78    | R104-1830         | 104-1830                                                                                                  | Bolt - J                         | 2          |                   |
| 79    | R3296-2           | 32127-10,<br>3296-2,<br>9157404                                                                           | Nut - #10 Lock                   | 2          |                   |
| 80    | R105-5719         | 105-5719                                                                                                  | Cover - Rear Brush               | 1          |                   |

## **Replaces Toro Greensmaster eTriFlex** 3370 Parts

DPA Cutting Unit - Models 04651, 04653 & 04655 Rear Roller Brush

|    | R&R<br>Part No. | OEM<br>Part No.       | Description          | Qty<br>Req | Order<br>Quantity |
|----|-----------------|-----------------------|----------------------|------------|-------------------|
| 81 | R104-1834       | 104-1820,<br>104-1834 | Idler Bearing - Assy | 1          |                   |
| 82 | R106-6917       | 106-6917              | Pulley - Driven      | 1          |                   |