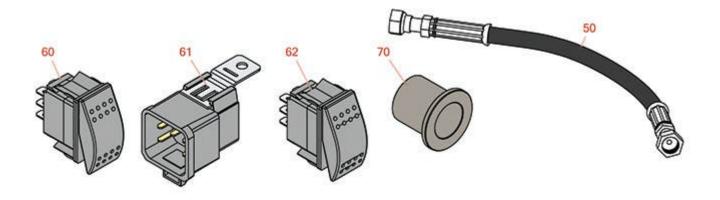

## **Replaces Toro Groundsmaster 7200 Parts**

Rear QAS Attachments Rear Quick Attach System - Model 30377

| ltem <b>R&amp;R</b><br>No <b>Part No.</b> | OEM<br>Part No.       | Description         | Qty <b>Order</b><br>Req <b>Quantity</b> |
|-------------------------------------------|-----------------------|---------------------|-----------------------------------------|
|                                           |                       |                     |                                         |
| 50 <b>R105-4340</b>                       | 105-4340              | Hydraulic Hose Assy | 1                                       |
| 60 <b>R95-8999</b>                        | 95-8999               | Switch - Headlight  | 1                                       |
| 61 <b>R99-7430</b>                        | 99-7430               | Relay - 30 Amp      | 2                                       |
| 62 <b>R100-1535</b>                       | 100-1535,<br>100-8492 | Switch              | 1                                       |
| 70 <b>R95-3577</b>                        | 95-3577               | Bushing             | 2                                       |