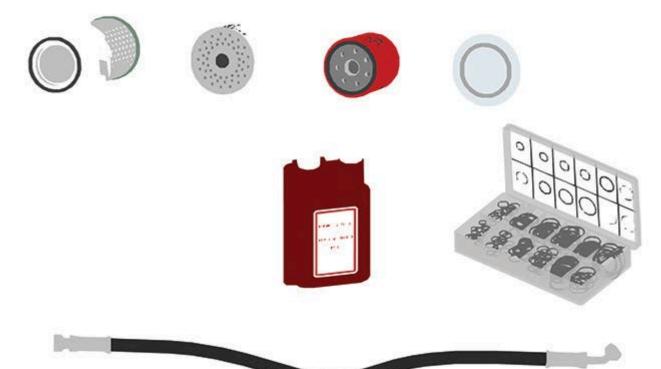

## **Replaces Toro Reelmaster 335D Parts**

Traction Unit Traction Unit OEM

| lten  | n <b>R&amp;R</b> | Traction Unit<br>OEM                                                                                                                  |                                  | Qty <b>Order</b>    |
|-------|------------------|---------------------------------------------------------------------------------------------------------------------------------------|----------------------------------|---------------------|
|       | Part No.         | Part No.                                                                                                                              | Description                      | Req <b>Quantity</b> |
| Filte | rs               |                                                                                                                                       |                                  |                     |
| 1     | R27-7110         | 108-3833,<br>27-7110                                                                                                                  | Baldwin Air Filter - Element     | 1                   |
| 1     | RRF10194         | 108-3833,<br>27-7110                                                                                                                  | SilverGuard Air Filter - Element | 1                   |
| 2     | R76-5220         | 76-5220,<br>765220                                                                                                                    | Filter - Fuel                    | 1                   |
| 3     | RRF10651         |                                                                                                                                       | SilverGuard Oil Filter           | 1                   |
| 3     | R74-7970         | 108-3837,<br>74-7970                                                                                                                  | Baldwin Oil Filter               | 1                   |
| 4     | R86-3010         | 23-9740,<br>239470,<br>28-1370,<br>281370,<br>353-387,<br>353387,<br>54-0110,<br>540110,<br>76-6490,<br>86-3010,<br>863010,<br>Dec-70 | Baldwin Hydraulic Oil Filter     | 1                   |
| 4     | RRF10610         | 23-9740,<br>239470,<br>28-1370,<br>281370,<br>353-387,<br>353387,<br>54-0110,<br>540110,<br>76-6490,<br>86-3010,                      | SilverGuard Oil Filter           | 1                   |
| Gaug  | ges & Control    | 's                                                                                                                                    |                                  |                     |
| 5     | R27-2360         | 27-2360                                                                                                                               | Switch - Key 6 Lead 9/16 Mount   | 1                   |
| 7     | R76-8170         | 76-8170                                                                                                                               | Hose - Cutting Unit              | 4                   |
|       |                  |                                                                                                                                       |                                  |                     |