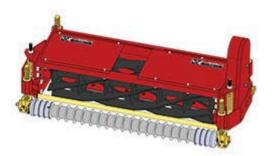

## **Replaces Toro Reelmaster 335D Parts**

Qty

Cutting Unit Complete Cutting Unit OEM

Part No. Description Req Quantity Standard Cutting Unit Complete Standard Cutting Unit 0 R150216R Tech Note: R&R Cutting Units Complete with: R13-8219 7 Blade Reel R59-5890 Thin Bedknife R150715 Grooved Front Roller R59-5630 Solid Rear Roller: Complete Standard Cutting Unit 0 R150216L - LH Tech Note: R&R Cutting Units Complete with: R13-8219 7 Blade Reel R59-5890 Thin Bedknife R150715 Grooved Front Roller R59-5630 Solid Rear Roller: **Custom Cutting Unit** R150216R-SPL Custom Cutting Unit - RH 0 3 Tech Note: R&R Custom Cutting Unit price does not include Reel, Bedknife, Front Roller and Rear Roller. Select these options from the parts list to complete custom unit.: R150216L-SPL Custom Cutting Unit - LH 0 Tech Note: R&R Custom Cutting Unit price does not include Reel, Bedknife, Front Roller and Rear Roller. Select these options from the parts list to complete custom unit.: