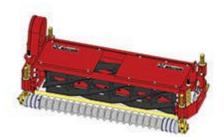

## **Replaces Toro Reelmaster 335D Parts**

Qty

Cutting Unit Complete Cutting Unit OEM

Part No. Description Req Quantity Standard Cutting Unit Complete Standard Cutting Unit 0 R150216R Tech Note: R&R Cutting Units Complete with: R13-8219 7 Blade Reel R59-5890 Thin Bedknife R150715 Grooved Front Roller R59-5630 Solid Rear Roller: Complete Standard Cutting Unit 0 R150216L - LH Tech Note: R&R Cutting Units Complete with: R13-8219 7 Blade Reel R59-5890 Thin Bedknife R150715 Grooved Front Roller R59-5630 Solid Rear Roller: **Custom Cutting Unit** R150216R-SPL Custom Cutting Unit - RH 0 3 Tech Note: R&R Custom Cutting Unit price does not include Reel, Bedknife, Front Roller and Rear Roller. Select these options from the parts list to complete custom unit.: R150216L-SPL Custom Cutting Unit - LH 0 Tech Note: R&R Custom Cutting Unit price does not include Reel, Bedknife, Front Roller and Rear Roller. Select these options from the parts list to complete custom unit.: