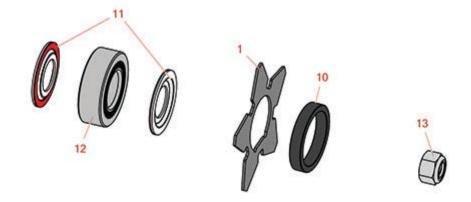

## **Replaces Toro Reelmaster 3550-D Parts**

22in Cutting Unit - Model 03913, 03482, 03483, 03487, 03488 & 03489 Groomer - Models

|                       | R&R<br>Part No. | OEM<br>Part No.      | Description                     | Qty<br>Req | Order<br>Quantity |
|-----------------------|-----------------|----------------------|---------------------------------|------------|-------------------|
| Bladea                |                 |                      |                                 |            |                   |
| 1                     | R130-4105       | 130-4105             | Blade- Groomer                  | 40         |                   |
| Other Parts Available |                 |                      |                                 |            |                   |
| 10                    | R70-1350        | 70-1350              | Spacer - 1/4 Fits Groomer Shaft | 2          |                   |
| 11                    | R115-6923       | 115-6923             | Shield - Bearing - Flocked      | 10         |                   |
| 12                    | R115-6869       | 115-6869             | Bearing - Ball -Stainless       | 2          |                   |
| 13                    | R32127-46       | 32127-46,<br>3296-60 | Locknut                         | 2          |                   |