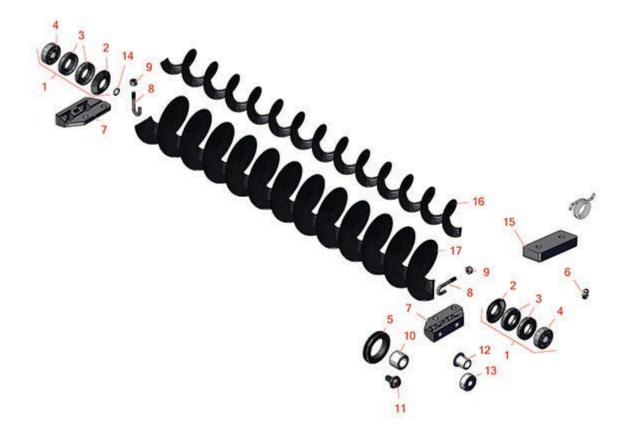

## **Replaces Toro Reelmaster 3550-D Parts**

22in Cutting Unit - Model 03913, 03482, 03483, 03487, 03488 & 03489 Rear Roller Brush - Models 03916, 03917, 03918

|    | R&R<br>Part No.                                                                     | OEM<br>Part No.                                                                                                                                | Description                 | Qty<br>Req | Order<br>Quantity |  |  |
|----|-------------------------------------------------------------------------------------|------------------------------------------------------------------------------------------------------------------------------------------------|-----------------------------|------------|-------------------|--|--|
| 1  | R110-4086                                                                           | 110-4086                                                                                                                                       | Kit - Bearing               | 2          |                   |  |  |
|    | Tech Note: Includes 1 ea: R95-0707 Bearing, R108-4172 Seal; & 3 ea: R106-8530 Seal: |                                                                                                                                                |                             |            |                   |  |  |
| 2  | R108-4172                                                                           | 108-4172                                                                                                                                       | Seal - Excluder             | 2          |                   |  |  |
| 3  | R106-8530                                                                           | 106-8530                                                                                                                                       | Seal - Oil                  | 3          |                   |  |  |
| 4  | R95-0707                                                                            | 95-0707                                                                                                                                        | Bearing - Self Aligning     | 1          |                   |  |  |
| 5  | R240-7                                                                              | 240-7                                                                                                                                          | Grommet - Rubber - 2 in OD  | 1          |                   |  |  |
| 6  | R302-5                                                                              | 21-6010,<br>302-11,<br>302-37,<br>302-47,<br>302-5,<br>302-57,<br>302-58,<br>302-6,<br>31-0300,<br>32-9660,<br>60-0800,<br>62-3880,<br>92-4181 | Fitting - Grease            | 0          |                   |  |  |
| 7  | R108-4480                                                                           | 108-4480                                                                                                                                       | Bracket - Rear Roller Brush | 2          |                   |  |  |
| 8  | R105-9632                                                                           | 105-9632                                                                                                                                       | Bolt - J                    | 2          |                   |  |  |
| 9  | R3296-2                                                                             | 32127-10,<br>3296-2,<br>9157404                                                                                                                | Nut - #10 Lock              | 2          |                   |  |  |
| 10 | R108-4477                                                                           | 108-4477                                                                                                                                       | Spacer                      | 3          |                   |  |  |
| 11 | R27-0411                                                                            | 27-0411                                                                                                                                        | Bolt - Shoulder             | 3          |                   |  |  |
| 12 | R256-155                                                                            | 256-155,<br>265-155                                                                                                                            | Bushing - Flanged           | 1          |                   |  |  |
| 13 | R110-1701                                                                           | 110-1701                                                                                                                                       | Bearing                     | 2          |                   |  |  |

## **Replaces Toro Reelmaster 3550-D Parts**

22in Cutting Unit - Model 03913, 03482, 03483, 03487, 03488 & 03489 Rear Roller Brush - Models 03916, 03917, 03918

| ltem <b>R&amp;R</b><br>No <b>Part No.</b> | OEM<br>Part No.                | Description                       | Qty <b>Order</b><br>Req <b>Quantity</b> |
|-------------------------------------------|--------------------------------|-----------------------------------|-----------------------------------------|
| 14 <b>R237-22</b>                         | 107-8844,<br>237-22,<br>237-78 | O-Ring                            | 1                                       |
| 15 <b>R86-5350</b>                        | 86-5350                        | Bumper - Rubber                   | 2                                       |
| 16 <b>R108-4193</b>                       | 108-4193                       | Brush - Roller - 2 OD             | 1                                       |
| 17 <b>R110-1740</b>                       | 110-1740                       | Brush-Roller (High HOC) 3.5 in OD | 1                                       |