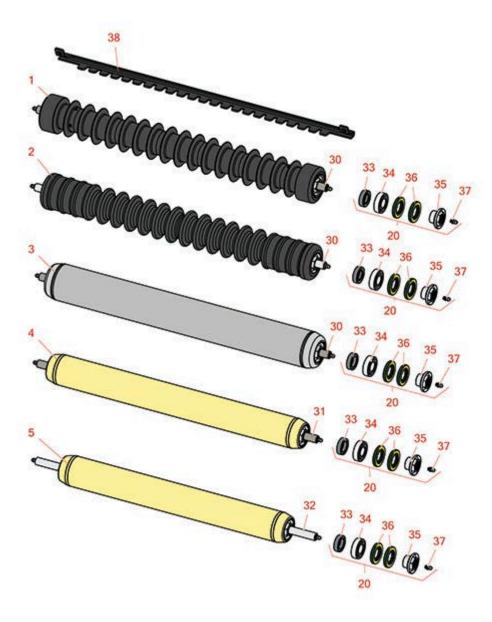

## **Replaces Toro Reelmaster 3550-D Parts**

22in Cutting Unit - Model 03913, 03482, 03483, 03487, 03488 & 03489
Rollers

|       | R&R<br>Part No.                                                                                                                      | OEM<br>Part No.                    | Description                                           | Qty<br>Req | Order<br>Quantity |  |  |  |
|-------|--------------------------------------------------------------------------------------------------------------------------------------|------------------------------------|-------------------------------------------------------|------------|-------------------|--|--|--|
| R&R I | Rollers Available                                                                                                                    |                                    | · · ·                                                 |            |                   |  |  |  |
| 1     | R1503911                                                                                                                             | 110-4050,<br>114-5400,<br>114-5421 | Roller - Fusion Grooved UHMW<br>Polyethylene          | 1          |                   |  |  |  |
|       | Tech Note: Fusion R<br>duty internal bearin<br>debris. This roller h                                                                 |                                    |                                                       |            |                   |  |  |  |
| 2     | R1503915                                                                                                                             | 110-9608,<br>114-5421              | Roller - Fusion Grooved UHMW<br>Polyethylene Shoulder | 1          |                   |  |  |  |
|       | Tech Note: Fusion R<br>duty internal bearin<br>debris. This roller h                                                                 |                                    |                                                       |            |                   |  |  |  |
| 3     | R114-5412                                                                                                                            | 114-5412                           | Roller - Smooth Tubular Steel                         | 1          |                   |  |  |  |
|       | Tech Note: Construction bearings. (2008 & U                                                                                          | ball                               |                                                       |            |                   |  |  |  |
| 4     | R114-5404                                                                                                                            | 114-5404,<br>137-6107              | Roller - Smooth Tubular Steel -<br>Long               | 1          |                   |  |  |  |
|       | Tech Note: Constructed with a through shaft, this heavy-duty roller uses greasable stainless ball bearings. (2006 - 2007):           |                                    |                                                       |            |                   |  |  |  |
| 5     | R114-5406                                                                                                                            | 114-5406                           | Roller - Smooth Tubular Steel -<br>Short              | 1          |                   |  |  |  |
|       | Tech Note: Constructed with a through shaft, this heavy-duty roller uses greasable stainless ball bearings. (2008 & Up):             |                                    |                                                       |            |                   |  |  |  |
| Overl | haul Kit                                                                                                                             |                                    |                                                       |            |                   |  |  |  |
| 20    | R114-5430                                                                                                                            | 114-5430                           | Overhaul Kit - Roller                                 | 1          |                   |  |  |  |
|       | Tech Note: Includes 4 ea.: R112-7494 Seals; 2 ea.: R302-5 Grease Zerks, R114-3717 Seals,<br>R112-5290 Bearings & R114-3745 Locknuts: |                                    |                                                       |            |                   |  |  |  |
| Othe  | r Parts Available                                                                                                                    |                                    |                                                       |            |                   |  |  |  |

## Replaces Toro Reelmaster 3550-D Parts 22in Cutting Unit - Model 03913, 03482, 03483, 03487,

22in Cutting Unit - Model 03913, 03482, 03483, 03487, 03488 & 03489
Rollers

|    | R&R<br>Part No. | OEM<br>Part No.                                                                                                                                | Description                                   | Qty<br>Req | Order<br>Quantity |
|----|-----------------|------------------------------------------------------------------------------------------------------------------------------------------------|-----------------------------------------------|------------|-------------------|
| 30 | R114-5403       | 114-5403                                                                                                                                       | Shaft - Front Roller                          | 1          |                   |
| 31 | R114-5407       | 114-5407                                                                                                                                       | Shaft - Long Rear Roller                      | 1          |                   |
| 32 | R114-5410       | 114-5410                                                                                                                                       | Shaft - Short - Rear Roller                   | 1          |                   |
| 33 | R114-3717       | 114-3717                                                                                                                                       | Seal                                          | 2          |                   |
| 34 | R112-5290       | 112-5290,<br>251346,<br>251-346,<br>72-5430                                                                                                    | Bearing - Stainless                           | 2          |                   |
| 35 | R114-3745       | 114-3745,<br>114-5411                                                                                                                          | Locknut - Bearing - Stainless                 | 2          |                   |
| 36 | R112-7494       | 112-7494                                                                                                                                       | Seal                                          | 4          |                   |
| 37 | R302-5          | 21-6010,<br>302-11,<br>302-37,<br>302-47,<br>302-5,<br>302-57,<br>302-58,<br>302-6,<br>31-0300,<br>32-9660,<br>60-0800,<br>62-3880,<br>92-4181 | Fitting - Grease                              | 2          |                   |
| 38 | R107-2993-03    | 107-2993-03                                                                                                                                    | Scraper - Fits Toro Plastic Gr<br>Roller Only | 1          |                   |