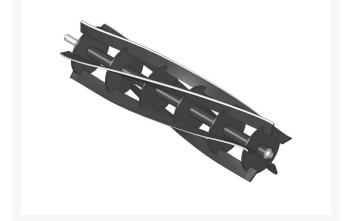

# Reel - 5 Blade R4005

### Details

R&R Reel blades are manufactured from high carbon-boron alloy steel and then hardened to RC46-49 to match the temper of our bedknives and original equipment bedknives. All R&R Reels are cylindrically ground on bearing surfaces and then relief ground. Reels are then precision computer balanced for extended bearing and reel life. R&R Products Reels are guaranteed against defects in material and workmanship for the life of the reel under normal use.

- High Carbon-Boron Alloy Steel
- Cylindrically Ground on Bearing Surfaces
- Precision Computer Balanced