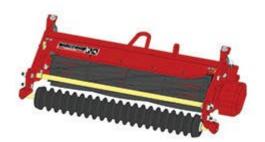

## **Replaces Toro Reelmaster 5200D Parts**

Cutting Unit - Model 03527 & 03528 Complete Cutting Unit

## **Replaces Toro Reelmaster 5200D Parts**

Cutting Unit - Model 03527 & 03528 Complete Cutting Unit

|      | R&R<br>Part No.                                                                                                                                                            | OEM<br>Part No. | Description                    | Qty<br>Req | Order<br>Quantity |
|------|----------------------------------------------------------------------------------------------------------------------------------------------------------------------------|-----------------|--------------------------------|------------|-------------------|
| Stan | dard Cutting Unit                                                                                                                                                          |                 |                                |            |                   |
| 1    | R150195                                                                                                                                                                    |                 | Complete Standard Cutting Unit | 0          |                   |
|      | Tech Note: R&R Cutting Units Complete with: R14-0649 8 Blade Reel R150463 Heavy Duty Bedknife R100-7132 Grooved Front Roller R100-2536 Solid Rear Roller:                  |                 |                                |            |                   |
| Cust | om Cutting Unit                                                                                                                                                            |                 |                                |            |                   |
| 2    | R150195-SPL                                                                                                                                                                |                 | Custom Cutting Unit            | 0          |                   |
|      | Tech Note: R&R Custom Cutting Unit price does not include Reel, Bedknife, Front Roller and Rear Roller. Select these options from the parts list to complete custom unit.: |                 |                                |            |                   |