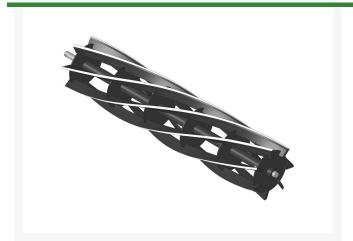

## Reel - 7 Blade R4006-7

## **Details**

R&R Reel blades are manufactured from high carbon-boron alloy steel and then hardened to RC46-49 to match the temper of our bedknives and original equipment bedknives. All R&R Reels are cylindrically ground on bearing surfaces and then relief ground. Reels are then precision computer balanced for extended bearing and reel life. R&R Products Reels are guaranteed against defects in material and workmanship for the life of the reel under normal use.

- High Carbon-Boron Alloy Steel
- Cylindrically Ground on Bearing Surfaces
- Precision Computer Balanced