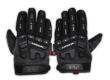

## **Mechanix Wear Winter Impact Gen 2 Gloves**

RMW7010-

## **Details**

When the cold front moves in, reach for the Winter Impact cold weather, water-resistant Winter Impact Gen 2 gloves with comfortable micro-fleece lining the entire glove and C40 3M Thinsulate to trap warm air in. Rugged water-resistant polyester combined with an internal waterproof membrane helps keep working hands dry in rain, sleet and snow. Extended gauntlet cuffs protect your wrists. EVA foam knuckle padding absorbs impact and safeguards your hands from abrasion. Resistant polyester construction, waterproof membrane, and Amortex grip for gripping power. Machine washable. One pair.