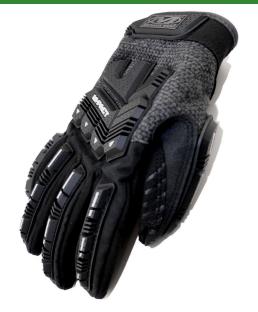

## **Mechanix Wear Winter Impact Gen 2 Gloves**

RMW7010-

## **Details**

When the cold front moves in, reach for the Winter Impact cold weather, water-resistant Winter Impact Gen 2 gloves with comfortable micro-fleece lining the entire glove and C40 3M Thinsulate to trap warm air in. Rugged water-resistant polyester combined with an internal waterproof membrane helps keep working hands dry in rain, sleet and snow. Extended gauntlet cuffs protect your wrists. EVA foam knuckle padding absorbs impact and safeguards your hands from abrasion. Resistant polyester construction, waterproof membrane, and Amortex grip for gripping power. Machine washable. One pair.