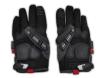

## **Mechanix Wear Winter Impact Gen 2 Gloves**

RMW7010-

## **Details**

When the cold front moves in, reach for the Winter Impact cold weather, water-resistant Winter Impact Gen 2 gloves with comfortable micro-fleece lining the entire glove and C40 3M Thinsulate to trap warm air in. Rugged water-resistant polyester combined with an internal waterproof membrane helps keep working hands dry in rain, sleet and snow. Extended gauntlet cuffs protect your wrists. EVA foam knuckle padding absorbs impact and safeguards your hands from abrasion. Resistant polyester construction, waterproof membrane, and Amortex grip for gripping power. Machine washable. One pair.