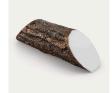

## **Details**

Dress up your tees with rustic, life-like artificial log tee markers. Beautifully finished branch motif never needs to be painted, varnished or treated. Made from durable, heavy-duty wood-look polymer resin with slanted colored ends for visibility. Includes two stainless steel ground spikes to hold in place. Maintenance-free. Available in 5 colors. 11" L x 3-1/2" H x 3" W. 2.5 lbs.

- · Looks like real wood
- Maintenance free
- Highly visible colored ends
- Stainless steel mounting spikes
- 11" L x 3-1/2" H x 3" W