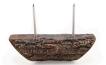

## **Details**

Dress up your tees with rustic, life-like artificial log tee markers. Beautifully finished branch motif never needs to be painted, varnished or treated. Made from durable, heavy-duty wood-look polymer resin with slanted colored ends for visibility. Includes two stainless steel ground spikes to hold in place. Maintenance-free. Available in 5 colors. 11" L x 3-1/2" H x 3" W. 2.5 lbs.

- · Looks like real wood
- Maintenance free
- Highly visible colored ends
- Stainless steel mounting spikes
- 11" L x 3-1/2" H x 3" W