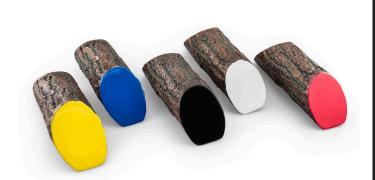

## **Details**

Dress up your tees with rustic, life-like artificial log tee markers. Beautifully finished branch motif never needs to be painted, varnished or treated. Made from durable, heavy-duty wood-look polymer resin with slanted colored ends for visibility. Includes two stainless steel ground spikes to hold in place. Maintenance-free. Available in 5 colors. 11" L x 3-1/2" H x 3" W. 2.5 lbs.

- · Looks like real wood
- Maintenance free
- Highly visible colored ends
- Stainless steel mounting spikes
- 11" L x 3-1/2" H x 3" W

## **Options**

Color Red

> Blue Black Yellow White

**Amacron Golf & Turf** 

19 Tate Drive Kerang, 3579 +61 2 8011 1001 Toll Free: 1300 AMACRON

https://amacron.rrproducts.com/