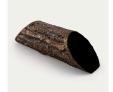

## **Details**

Dress up your tees with rustic, life-like artificial log tee markers. Beautifully finished branch motif never needs to be painted, varnished or treated. Made from durable, heavy-duty wood-look polymer resin with slanted colored ends for visibility. Includes two stainless steel ground spikes to hold in place. Maintenance-free. Available in 5 colors. 11" L x 3-1/2" H x 3" W. 2.5 lbs.

- · Looks like real wood
- Maintenance free
- Highly visible colored ends
- Stainless steel mounting spikes
- 11" L x 3-1/2" H x 3" W