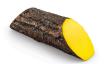

## **Details**

Dress up your tees with rustic, life-like artificial log tee markers. Beautifully finished branch motif never needs to be painted, varnished or treated. Made from durable, heavy-duty wood-look polymer resin with slanted colored ends for visibility. Includes two stainless steel ground spikes to hold in place. Maintenance-free. Available in 5 colors. 11" L x 3-1/2" H x 3" W. 2.5 lbs.

- · Looks like real wood
- Maintenance free
- Highly visible colored ends
- Stainless steel mounting spikes
- 11" L x 3-1/2" H x 3" W