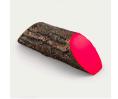

## **Details**

Dress up your tees with rustic, life-like artificial log tee markers. Beautifully finished branch motif never needs to be painted, varnished or treated. Made from durable, heavy-duty wood-look polymer resin with slanted colored ends for visibility. Includes two stainless steel ground spikes to hold in place. Maintenance-free. Available in 5 colors. 11" L x 3-1/2" H x 3" W. 2.5 lbs.

- · Looks like real wood
- Maintenance free
- Highly visible colored ends
- Stainless steel mounting spikes
- 11" L x 3-1/2" H x 3" W

## **Options**

Color Red

> Blue Black Yellow White

**Amacron Golf & Turf** 

19 Tate Drive Kerang, 3579 +61 2 8011 1001 Toll Free: 1300 AMACRON

https://amacron.rrproducts.com/