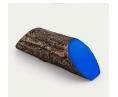

## **Details**

Dress up your tees with rustic, life-like artificial log tee markers. Beautifully finished branch motif never needs to be painted, varnished or treated. Made from durable, heavy-duty wood-look polymer resin with slanted colored ends for visibility. Includes two stainless steel ground spikes to hold in place. Maintenance-free. Available in 5 colors. 11" L x 3-1/2" H x 3" W. 2.5 lbs.

- · Looks like real wood
- Maintenance free
- Highly visible colored ends
- Stainless steel mounting spikes
- 11" L x 3-1/2" H x 3" W

## **Options**

Color Red

> Blue Black Yellow White

**Amacron Golf & Turf** 

19 Tate Drive Kerang, 3579 +61 2 8011 1001 Toll Free: 1300 AMACRON

https://amacron.rrproducts.com/