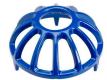

## **Details**

Constructed of durable cast aluminum with a hard, powder-coated paint finish, these tee markers are excellent for long life. Complete with molded in stakes. 5-1/2" diameter and 2" Tall. Colors: Red, White, Blue, Yellow, Black, Silver, Gold.

- Durable cast aluminum for long life
- Powder-coated in brilliant colors
- 5-1/2" diameter and 2" tall

**Specifications** 

Manufacturer R&R Products

**Options** 

Color White

Gold Red Silver Black Yellow

Blue