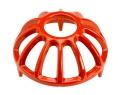

## **Details**

Constructed of durable cast aluminum with a hard, powder-coated paint finish, these tee markers are excellent for long life. Complete with molded in stakes. 5-1/2" diameter and 2" Tall. Colors: Red, White, Blue, Yellow, Black, Silver, Gold.

- Durable cast aluminum for long life
- Powder-coated in brilliant colors
- 5-1/2" diameter and 2" tall

**Specifications** 

Manufacturer R&R Products

**Options** 

Color White

Gold Red Silver Black Yellow

Blue