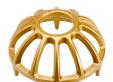

## **Details**

Constructed of durable cast aluminum with a hard, powder-coated paint finish, these tee markers are excellent for long life. Complete with molded in stakes. 5-1/2" diameter and 2" Tall. Colors: Red, White, Blue, Yellow, Black, Silver, Gold.

- Durable cast aluminum for long life
- Powder-coated in brilliant colors
- 5-1/2" diameter and 2" tall

**Specifications** 

Manufacturer R&R Products

**Options** 

Color White

Gold Red Silver Black Yellow

Blue