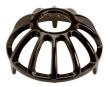

## **Details**

Constructed of durable cast aluminum with a hard, powder-coated paint finish, these tee markers are excellent for long life. Complete with molded in stakes. 5-1/2" diameter and 2" Tall. Colors: Red, White, Blue, Yellow, Black, Silver, Gold.

- Durable cast aluminum for long life
- Powder-coated in brilliant colors
- 5-1/2" diameter and 2" tall

**Specifications** 

Manufacturer R&R Products

**Options** 

Color White

Gold Red Silver Black Yellow

Blue