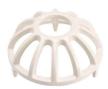

## **Details**

Constructed of durable cast aluminum with a hard, powder-coated paint finish, these tee markers are excellent for long life. Complete with molded in stakes. 5-1/2" diameter and 2" Tall. Colors: Red, White, Blue, Yellow, Black, Silver, Gold.

- Durable cast aluminum for long life
- Powder-coated in brilliant colors
- 5-1/2" diameter and 2" tall

**Specifications** 

Manufacturer R&R Products

**Options** 

Color White

Gold Red Silver Black Yellow

Blue