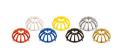

## **Details**

Constructed of durable cast aluminum with a hard, powder-coated paint finish, these tee markers are excellent for long life. Complete with molded in stakes. 5-1/2" diameter and 2" Tall. Colors: Red, White, Blue, Yellow, Black, Silver, Gold.

- Durable cast aluminum for long life
- Powder-coated in brilliant colors
- 5-1/2" diameter and 2" tall

**Specifications** 

Manufacturer R&R Products

**Options** 

Color White

Gold Red Silver Black Yellow

Blue