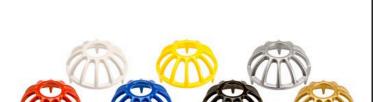

## **Details**

Constructed of durable cast aluminum with a hard, powder-coated paint finish, these tee markers are excellent for long life. Complete with molded in stakes. 5-1/2" diameter and 2" Tall. Colors: Red, White, Blue, Yellow, Black, Silver, Gold.

- Durable cast aluminum for long life
- Powder-coated in brilliant colors
- 5-1/2" diameter and 2" tall

**Specifications** 

Manufacturer R&R Products

**Options** 

Color White

Gold Red Silver Black Yellow

Blue