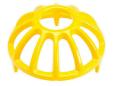

## **Details**

Constructed of durable cast aluminum with a hard, powder-coated paint finish, these tee markers are excellent for long life. Complete with molded in stakes. 5-1/2" diameter and 2" Tall. Colors: Red, White, Blue, Yellow, Black, Silver, Gold.

- Durable cast aluminum for long life
- Powder-coated in brilliant colors
- 5-1/2" diameter and 2" tall

**Specifications** 

Manufacturer R&R Products

**Options** 

Color White

Gold Red Silver Black Yellow

Blue