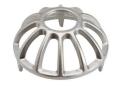

## **Details**

Constructed of durable cast aluminum with a hard, powder-coated paint finish, these tee markers are excellent for long life. Complete with molded in stakes. 5-1/2" diameter and 2" Tall. Colors: Red, White, Blue, Yellow, Black, Silver, Gold.

- Durable cast aluminum for long life
- Powder-coated in brilliant colors
- 5-1/2" diameter and 2" tall

**Specifications** 

Manufacturer R&R Products

**Options** 

Color White

Gold Red Silver Black Yellow

Blue