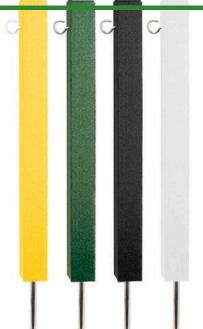

#### **Details**

Manage temporary boundaries quickly and easily! Hook rope or plastic chain to durable recycled plastic stakes with spike base--they're a snap to place and remove. Beveled edge top; moisture resistant. 2" x 2" stakes available in Green, Yellow or White. 4" x 4" Stakes available in Green, Driftwood or Black.

## **Options**

Color

Green Black Yellow

White