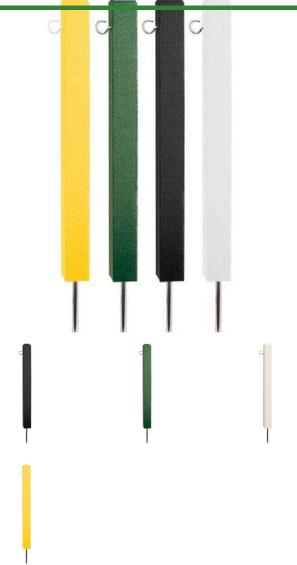

# Rope Stake with Hook - 2 x 2 x 24



RP0624



#### **Details**

Save time! Hook mount stakes make rope or plastic chain placement and removal fast and easy. Durable recycled plastic 2" x 2" stakes with beveled edge top. Spike base for easy placement or removal. Moisture resistant.

- Recycled plastic lumber
- Moisture resistant
- Spike base

## **Specifications**

Manufacturer

**R&R Products** 

### **Options**

Color

Green Black Yellow White

#### **Replacement Parts**

RP10016 RP25207 Steel Stake - 3/8 x 8 Screw - Eye Stake

**Amacron Golf & Turf** 

19 Tate Drive Kerang, 3579 +61 2 8011 1001 Toll Free: 1300 AMACRON

https://amacron.rrproducts.com/