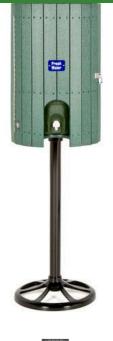

## Slatted Cooler Enclosure Only use with mounting Pipe

RP106011

## **Details**

Protect your 10 gallon water cooler in this attractive housing constructed of recycled plastic lumber slats. Stainless steel screws prevent rust and corrosion. Lockable front door access. Lock included. Mounting base and cooler sold separately. Available in Green, Driftwood or Black.

- Recycled plastic lumber
- Stainless steel screws
- Locking access door
- Lock included
- Mounting base and cooler sold separately

**Specifications** 

Manufacturer R&R Products

**Options** 

Color Green

Brown Black