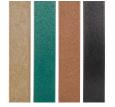

## **Details**

Protect your 10 gallon water cooler in this attractive housing constructed of recycled plastic lumber slats. Stainless steel screws prevent rust and corrosion. Lockable front door access. Lock included. Mounting base and cooler sold separately. Available in Green, Driftwood or Black.

- Recycled plastic lumber
- Stainless steel screws
- Locking access door
- Lock included
- Mounting base and cooler sold separately

**Specifications** 

Manufacturer R&R Products

**Options** 

Color Green

Brown Black