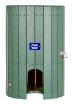

## Slatted Cooler Enclosure Only use with mounting Pipe

RP106011

## **Details**

Protect your 10 gallon water cooler in this attractive housing constructed of recycled plastic lumber slats. Stainless steel screws prevent rust and corrosion. Lockable front door access. Lock included. Mounting base and cooler sold separately. Available in Green, Driftwood or Black.

- Recycled plastic lumber
- Stainless steel screws
- Locking access door
- Lock included
- Mounting base and cooler sold separately

**Specifications** 

Manufacturer R&R Products

**Options** 

Color Green

Brown Black