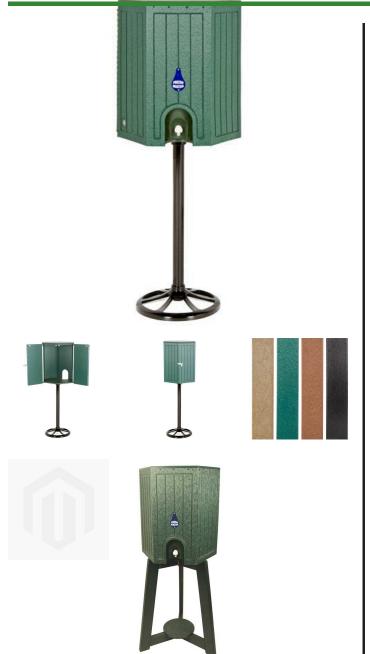

## Hexagon Cooler Enclosure, Use w/ Mounting Pipe

RP106013

## **Details**

Add distinction to your course with the R&R hexagon-shape cooler housing with solid wall, engraved slat-look design. Sturdy recycled plastic lumber construction with stainless steel frame and screws is designed to last for years, maintenance free. Optional sliding Lexan door protects cooler spigot from reclaimed water. Lockable rear door access. Lock included. Mounting base and cooler sold separately. Available in Green, Driftwood or Black.

- Recycled plastic lumber
- Stainless steel frame and screws
- Maintenance free
- Locking rear door
- Lock included
- Optional Lexan door to protect spigot
- Mounting base and cooler sold separately

**Specifications** 

Manufacturer R&R Products

**Options** 

Color Green

Brown

**Replacement Parts** 

RML702 Master Lock No 7 - 2" -

Keyed Alike (P491)

**Amacron Golf & Turf** 