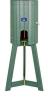

## Slatted Cooler Enclosure use w/Tripod RP106016

## **Details**

Protect your 10 gallon water cooler in this attractive housing constructed of recycled plastic lumber slats. Stainless steel screws prevent rust and corrosion. Lockable front door access. Lock included. Portable tripod and cooler sold separately. Available in Green, Driftwood or Black.

- Recycled plastic lumber
- Stainless steel screws
- Locking front door
- Lock included
- Portable tripod and cooler sold separately

**Specifications** 

Manufacturer R&R Products

**Options** 

Color Brown

Black Green