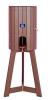

## Slatted Cooler Enclosure use w/Tripod RP106016

## **Details**

Protect your 10 gallon water cooler in this attractive housing constructed of recycled plastic lumber slats. Stainless steel screws prevent rust and corrosion. Lockable front door access. Lock included. Portable tripod and cooler sold separately. Available in Green, Driftwood or Black.

- Recycled plastic lumber
- Stainless steel screws
- Locking front door
- Lock included
- Portable tripod and cooler sold separately

**Specifications** 

Manufacturer R&R Products

**Options** 

Color Brown

Black Green