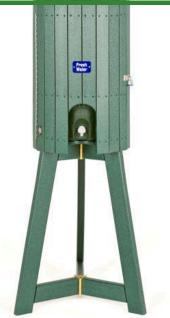

## Slatted Cooler Enclosure use w/Tripod RP106016

## **Details**

Protect your 10 gallon water cooler in this attractive housing constructed of recycled plastic lumber slats. Stainless steel screws prevent rust and corrosion. Lockable front door access. Lock included. Portable tripod and cooler sold separately. Available in Green, Driftwood or Black.

- Recycled plastic lumber
- Stainless steel screws
- Locking front door
- Lock included
- Portable tripod and cooler sold separately

**Specifications** 

Manufacturer R&R Products

**Options** 

Color Brown

Black Green