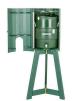

## Slatted Cooler Enclosure use w/Tripod RP106016

## **Details**

Protect your 10 gallon water cooler in this attractive housing constructed of recycled plastic lumber slats. Stainless steel screws prevent rust and corrosion. Lockable front door access. Lock included. Portable tripod and cooler sold separately. Available in Green, Driftwood or Black.

- Recycled plastic lumber
- Stainless steel screws
- Locking front door
- Lock included
- Portable tripod and cooler sold separately

**Specifications** 

Manufacturer R&R Products

**Options** 

Color Brown

Black Green