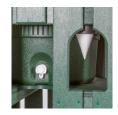

### **Details**

Recycled plastic is the best investment you can make when searching for quality, durability and maintenance-free operation. This enclosure is designed to hold a 10 gallon water cooler, a 10 gallon Rubbermaid trash container and has a side opening for an inside cup dispenser. Recycled plastic lumber 1" x 4" slats are exceptionally durable with molded-in color for years of service. Lockable rear door access. Rubbermaid trash container included. Cooler and cup holder sold separately. Available in Green, Driftwood or Black.

- Maintenance-free recycled plastic lumber
- Side opening for cup dispenser
- 10 gallon Rubbermaid trash container included
- 10 gallon Igloo, cups and cup holder available separately
- Locking rear door