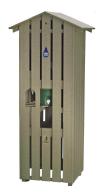

# Full Length Slatted Cooler Enclosure

### **Details**

Recycled plastic is the best investment you can make when searching for quality, durability and maintenance-free operation. This enclosure is designed to hold a 10 gallon water cooler, a 10 gallon Rubbermaid trash container and has a side opening for an inside cup dispenser. Recycled plastic lumber 1" x 4" slats are exceptionally durable with molded-in color for years of service. Lockable rear door access. Rubbermaid trash container included. Cooler and cup holder sold separately. Available in Green, Driftwood or Black.

- Maintenance-free recycled plastic lumber
- Side opening for cup dispenser
- 10 gallon Rubbermaid trash container included
- 10 gallon Igloo, cups and cup holder available separately
- Locking rear door