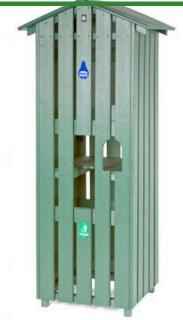

# Full Length Slatted Cooler Enclosure

### **Details**

Recycled plastic is the best investment you can make when searching for quality, durability and maintenance-free operation. This enclosure is designed to hold a 10 gallon water cooler, a 10 gallon Rubbermaid trash container and has a side opening for an inside cup dispenser. Recycled plastic lumber 1" x 4" slats are exceptionally durable with molded-in color for years of service. Lockable rear door access. Rubbermaid trash container included. Cooler and cup holder sold separately. Available in Green, Driftwood or Black.

- Maintenance-free recycled plastic lumber
- Side opening for cup dispenser
- 10 gallon Rubbermaid trash container included
- 10 gallon Igloo, cups and cup holder available separately
- Locking rear door