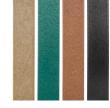

# Full Length Slatted Cooler Enclosure

















### **Details**

Recycled plastic is the best investment you can make when searching for quality, durability and maintenance-free operation. This enclosure is designed to hold a 10 gallon water cooler, a 10 gallon Rubbermaid trash container and has a side opening for an inside cup dispenser. Recycled plastic lumber 1" x 4" slats are exceptionally durable with molded-in color for years of service. Lockable rear door access. Rubbermaid trash container included. Cooler and cup holder sold separately. Available in Green, Driftwood or Black.

- Maintenance-free recycled plastic lumber
- Side opening for cup dispenser
- 10 gallon Rubbermaid trash container included
- 10 gallon Igloo, cups and cup holder available separately
- Locking rear door

## **Specifications**

Manufacturer R&R Produ