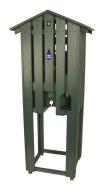

## **Mid Length Slatted Enclosure**

RP106021

## **Details**

Affordable and functional while providing beauty to your course. Recycled plastic 1" x 4" slat construction easily withstands the abuse of extreme weather as well as daily usage. Opening for inside cup holder. Lockable rear door access. Cooler and cup holder sold separately. Available in Green, Driftwood or Black.

- Weather-proof recycled plastic lumber
- Opening for inside cup holder
- Lockable rear door
- Cooler, cup holder, and cups sold separately

**Specifications** 

Manufacturer R&R Products

**Options** 

Color Green