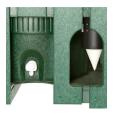

## **Details**

Affordable and functional while providing beauty to your course. Recycled plastic 1" x 4" slat construction easily withstands the abuse of extreme weather as well as daily usage. Opening for inside cup holder. Lockable rear door access. Cooler and cup holder sold separately. Available in Green, Driftwood or Black.

- Weather-proof recycled plastic lumber
- Opening for inside cup holder
- Lockable rear door
- Cooler, cup holder, and cups sold separately

**Specifications** 

Manufacturer R&R Products

**Options** 

Color Green