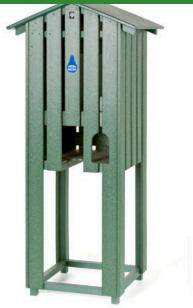

## **Mid Length Slatted Enclosure**

RP106021

## **Details**

Affordable and functional while providing beauty to your course. Recycled plastic 1" x 4" slat construction easily withstands the abuse of extreme weather as well as daily usage. Opening for inside cup holder. Lockable rear door access. Cooler and cup holder sold separately. Available in Green, Driftwood or Black.

- Weather-proof recycled plastic lumber
- Opening for inside cup holder
- Lockable rear door
- Cooler, cup holder, and cups sold separately

**Specifications** 

Manufacturer R&R Products

**Options** 

Color Green