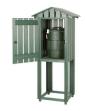

## **Details**

Affordable and functional while providing beauty to your course. Recycled plastic 1" x 4" slat construction easily withstands the abuse of extreme weather as well as daily usage. Opening for inside cup holder. Lockable rear door access. Cooler and cup holder sold separately. Available in Green, Driftwood or Black.

- Weather-proof recycled plastic lumber
- Opening for inside cup holder
- Lockable rear door
- Cooler, cup holder, and cups sold separately

**Specifications** 

Manufacturer R&R Products

**Options** 

Color Green