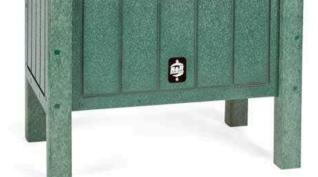

#### **Details**

Built from maintenance-free recycled plastic lumber with stainless steel screws. Convenient caddies easily withstand the abuse of daily use. Flip lid with chain. Sign and scoop included.

- Recycled plastic lumber
- Stainless steel screws
- Built to last
- Flip lid with chain
- Sign and scoop included

## **Replacement Parts**

RP25266 Hinge Teather - 6in

Stainless

RP25300G Sign - Divot Mix Green RP400 Hand Scoop - Black

**Amacron Golf & Turf** 

19 Tate Drive Kerang, 3579 +61 2 8011 1001 Toll Free: 1300 AMACRON