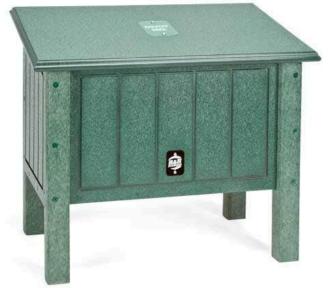

# **Divot Mix Caddie** RP106050

#### **Details**

Built from maintenance-free recycled plastic lumber with stainless steel screws. Convenient caddies easily withstand the abuse of daily use. Flip lid with chain. Sign and scoop included.

- Recycled plastic lumber
- Stainless steel screws
- Built to last
- Flip lid with chain
- Sign and scoop included