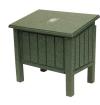

# **Divot Mix Caddie** RP106050

#### **Details**

Built from maintenance-free recycled plastic lumber with stainless steel screws. Convenient caddies easily withstand the abuse of daily use. Flip lid with chain. Sign and scoop included.

- Recycled plastic lumber
- Stainless steel screws
- Built to last
- Flip lid with chain
- Sign and scoop included