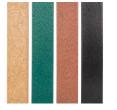

# **Divot Mix Caddie** RP106050













#### **Details**

Built from maintenance-free recycled plastic lumber with stainless steel screws. Convenient caddies easily withstand the abuse of daily use. Flip lid with chain. Sign and scoop included.

- Recycled plastic lumber
- Stainless steel screws
- Built to last
- Flip lid with chain
- Sign and scoop included

# **Specifications**

Manufacturer **R&R Products** 

## **Options**

Green Color

> Driftwood Brown Black

## **Replacement Parts**

RP25266 Hinge Teather - 6in

Stainless

RP25300G Sign - Divot Mix Green RP400 Hand Scoop - Black

**Amacron Golf & Turf** 

19 Tate Drive Kerang, 3579 +61 2 8011 1001 Toll Free: 1300 AMACRON

https://amacron.rrproducts.com/