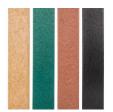

# **Divot Bottle Storage Caddie**



RP106071









#### **Details**

Made of premium solid sheet recycled plastic lumber with slat design, this divot bottle container is the perfect size to accommodate nine 4-1/2" diameter divot bottles. Stainless steel screws prevent rust and corrosion. Legs prevent grass bruising. Pick up and move easily with the slotted hand opening. Available in Green, Driftwood, Brown or Black.

- Recycled plastic lumber in attractive slat design
- Holds 9 bottles
- Stainless steel screws
- Easy to move and place where needed
- Divot filler bottles not included

### **Specifications**

Manufacturer R&R Products

## **Options**

Color Green

Brown Black

### **Replacement Parts**

RP25300BK Sign - Divot Mix Black RP25300BR Sign - Divot Mix Brown

RP25300D Sign - Divot Mix

Driftwood

RP25300G Sign - Divot Mix Gre