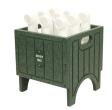

# **Divot Bottle Storage Caddie**

RP106071

#### **Details**

Made of premium solid sheet recycled plastic lumber with slat design, this divot bottle container is the perfect size to accommodate nine 4-1/2" diameter divot bottles. Stainless steel screws prevent rust and corrosion. Legs prevent grass bruising. Pick up and move easily with the slotted hand opening. Available in Green, Driftwood, Brown or Black.

- Recycled plastic lumber in attractive slat design
- Holds 9 bottles
- Stainless steel screws
- Easy to move and place where needed
- Divot filler bottles not included