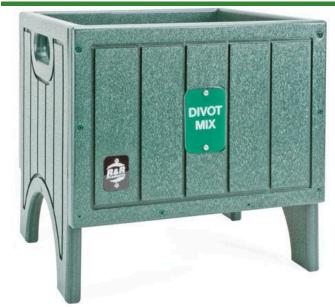

# **Divot Bottle Storage Caddie**

RP106071

#### **Details**

Made of premium solid sheet recycled plastic lumber with slat design, this divot bottle container is the perfect size to accommodate nine 4-1/2" diameter divot bottles. Stainless steel screws prevent rust and corrosion. Legs prevent grass bruising. Pick up and move easily with the slotted hand opening. Available in Green, Driftwood, Brown or Black.

- Recycled plastic lumber in attractive slat design
- Holds 9 bottles
- Stainless steel screws
- Easy to move and place where needed
- Divot filler bottles not included