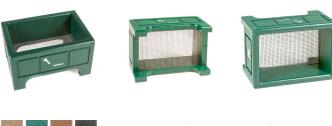

## **Details**

Encourage golfers to respect the beauty of your landscape by offering a convenient receptacle for their broken tees. This attractive container is designed with screen mesh base so dirt and irrigation pass through. Made of high quality UV stable ABS. Available in Green, Driftwood, Brown or Black.

- Maintenance-free recycled plastic lumber
- Screen mesh base lets dirt and irrigation pass through
- Built to last

**Specifications** 

Manufacturer R&R Products

**Options** 

Color

Green Brown Black

**Replacement Parts** 