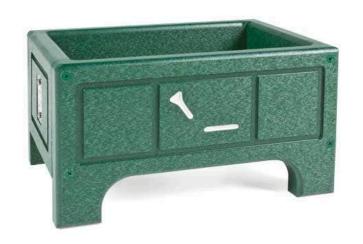

## **Recycled Lumber Broken Tee Box**

RP106082

## **Details**

Encourage golfers to respect the beauty of your landscape by offering a convenient receptacle for their broken tees. This attractive container is designed with screen mesh base so dirt and irrigation pass through. Made of high quality UV stable ABS. Available in Green, Driftwood, Brown or Black.

- Maintenance-free recycled plastic lumber
- Screen mesh base lets dirt and irrigation pass through
- Built to last

**Specifications** 

Manufacturer R&R Products

**Options** 

Color

Green Brown Black

**Replacement Parts** 