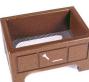

## **Recycled Lumber Broken Tee Box**

RP106082

## **Details**

Encourage golfers to respect the beauty of your landscape by offering a convenient receptacle for their broken tees. This attractive container is designed with screen mesh base so dirt and irrigation pass through. Made of high quality UV stable ABS. Available in Green, Driftwood, Brown or Black.

- Maintenance-free recycled plastic lumber
- Screen mesh base lets dirt and irrigation pass through
- Built to last

**Specifications** 

Manufacturer R&R Products

**Options** 

Color

Green Brown Black

**Replacement Parts** 