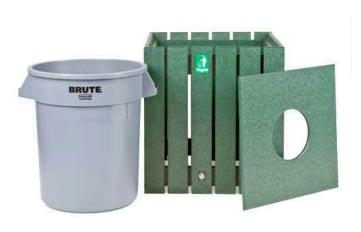

# 20 Gallon Square Slatted Trash Receptacles RP106120

# Details

What a great look! These square trash receptacles made of 1" x 4" recycled plastic slats add prestige to any course. Stainless steel screws for rust prevention with premium construction adds up to a maintenance-free, worry-free product. Rubbermaid trash container with recycled center hole access lid included. Available in 20, 32 or 44 gallon. Green, Driftwood, Brown or Black.

- Recycled plastic lumber construction
- Maintenance-free
- Stainless steel screws
- 20 gallon Rubbermaid trash container included
- Recycled center-hole access lid included

Specifications

Manufacturer

**R&R** Products