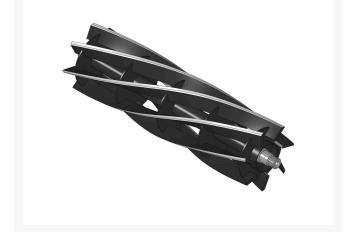

R4115123

Reel - 7 Blade

# Details

R&R Reel blades are manufactured from high carbon-boron alloy steel and then hardened to RC46-49 to match the temper of our bedknives and original equipment bedknives. All R&R Reels are cylindrically ground on bearing surfaces and then relief ground. Reels are then precision computer balanced for extended bearing and reel life. R&R Products Reels are guaranteed against defects in material and workmanship for the life of the reel under normal use.

- High Carbon-Boron Alloy Steel
- Cylindrically Ground on Bearing Surfaces
- Precision Computer Balanced