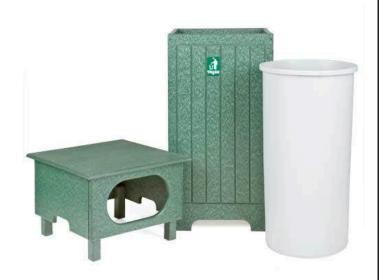

## 22 Gallon Tall Solid Panel Side Access Trash Receptacle

RP106156

## **Details**

Touch of class! Recycled plastic means no maintenance! This attractive 22 gallon receptacle features the solid wall, engraved slat design with a removable side access top lid. A tall Rubbermaid 22 gallon container is included. Stainless steel screws prevent rust and corrosion. No painting, worry-free. UV molded-in color. Available in Green, Driftwood, Brown or Black.

- Recycled plastic lumber
- Maintenance free
- Stainless steel screws
- 22 gallon Rubbermaid container included
- Removable side access top lid included

**Specifications** 

Manufacturer R&R Products

**Options** 

Color Green

Brown Black

**Replacement Parts** 

RP106155 Rubbermaid Container

- 22 gal Grey- Set/4

RP106157G Top - 22 gal.Side

Access Gr