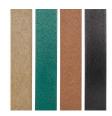

## **Details**

Touch of class! Recycled plastic means no maintenance! This attractive 22 gallon receptacle features the solid wall, engraved slat design with a removable side access top lid. A tall Rubbermaid 22 gallon container is included. Stainless steel screws prevent rust and corrosion. No painting, worry-free. UV molded-in color. Available in Green, Driftwood, Brown or Black.

Color Green

Brown Black

**Replacement Parts** 

RP106155 Rubbermaid Container

- 22 gal Grey- Set/4

RP106157G Top - 22 gal.Side

Access Gr