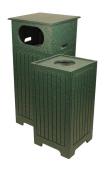

## 22 Gallon Tall Solid Panel Side Access Trash Receptacle

RP106156

## **Details**

Touch of class! Recycled plastic means no maintenance! This attractive 22 gallon receptacle features the solid wall, engraved slat design with a removable side access top lid. A tall Rubbermaid 22 gallon container is included. Stainless steel screws prevent rust and corrosion. No painting, worry-free. UV molded-in color. Available in Green, Driftwood, Brown or Black.

- Recycled plastic lumber
- Maintenance free
- Stainless steel screws
- 22 gallon Rubbermaid container included
- Removable side access top lid included

**Specifications** 

Manufacturer R&R Products

**Options** 