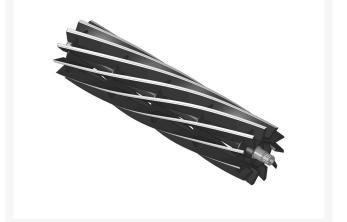

## **Reel - 11 Blade** R4115124

### Details

R&R Reel blades are manufactured from high carbon-boron alloy steel and then hardened to RC46-49 to match the temper of our bedknives and original equipment bedknives. All R&R Reels are cylindrically ground on bearing surfaces and then relief ground. Reels are then precision computer balanced for extended bearing and reel life. R&R Products Reels are guaranteed against defects in material and workmanship for the life of the reel under normal use.

- High Carbon-Boron Alloy Steel
- Cylindrically Ground on Bearing Surfaces
- Precision Computer Balanced