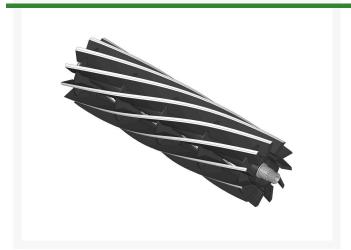

# **Reel - 11 Blade** R4115122

#### **Details**

R&R Reel blades are manufactured from high carbon-boron alloy steel and then hardened to RC46-49 to match the temper of our bedknives and original equipment bedknives. All R&R Reels are cylindrically ground on bearing surfaces and then relief ground. Reels are then precision computer balanced for extended bearing and reel life. R&R Products Reels are guaranteed against defects in material and workmanship for the life of the reel under normal use.

- High Carbon-Boron Alloy Steel
- Cylindrically Ground on Bearing Surfaces
- Precision Computer Balanced