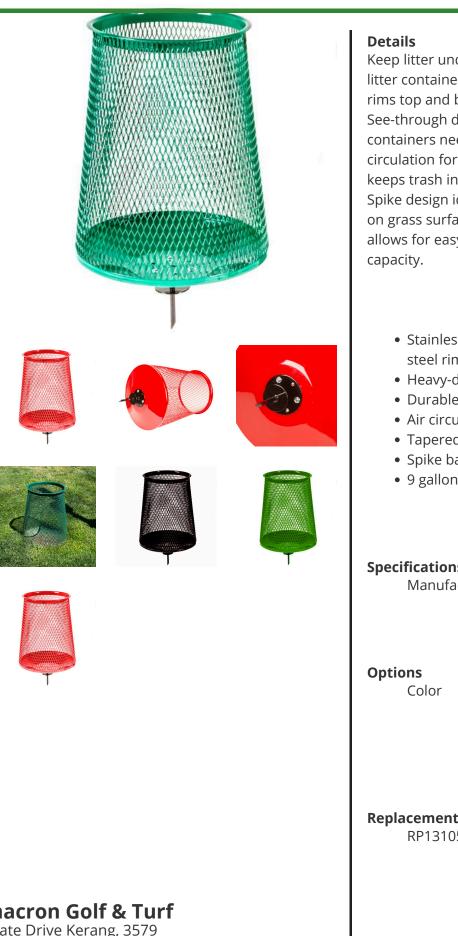

## **Tapered Litter Container w/Spike** RP13700

Keep litter under control with mesh stainless steel litter containers featuring heavy duty carbon steel rims top and bottom with powder-coated finish. See-through design allows crew to determine which containers need to be emptied while allowing air circulation for reduced odor. Tapered-shape design keeps trash inside the container on windy days. Turf Spike design ideal for ball washer console or directly on grass surface. Turf Spike protects grass and allows for easy removal for mowing. 9 gallon

- Stainless steel mesh with heavy-duty carbon steel rims
- Heavy-duty carbon steel rims top and bottom
- Durable, powder-coated paint finish
- Air circulation reduces odor
- Tapered shaped keeps trash inside
- Spike base
- 9 gallon capacity

## **Specifications**

Manufacturer

**R&R** Products

Red Green Black

**Replacement Parts** RP13105

Spike - Fits 9 gal Container