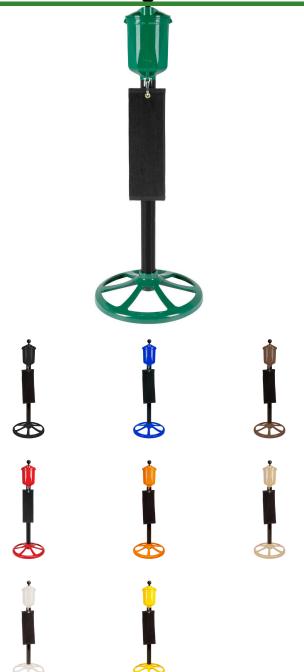

## **Pro Ball Washer Kit**

RP2080

## **Details**

For your convenience and ease of ordering, we have assembled some of the most popular combinations for you--mix and match to best suit the design of your course. All R&R Washer Kits include ball washer, mounting pipe, and base. Shoe cleaning brush and towels are sold separately.

- Pro Ball Washer w/ towel clip
- Mounting pipe
- Base

## **Options**

Color

Black Orange

Red

Forest Green

Yellow Brown White Blue Tan

**Amacron Golf & Turf** 

19 Tate Drive Kerang, 3579 +61 2 8011 1001 Toll Free: 1300 AMACRON