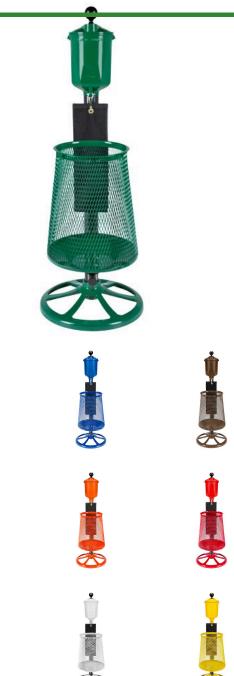

# Pro Ball Washer Kit with Steel Mesh Waste Receptacle

RP2081

- Pro Ball Washer w/ towel clip
- Steel mesh waste receptacle
- Mounting pipe
- Base

### **Options**

Color White

Blue Tan Black Red Orange Forest Green Yellow

Yellow Brown

#### **Replacement Parts**

RP208FG Pro Ball Washer -

Forest Green

RP210 Mounting Pipe - 34" RP301FG Steel Trash Container -

Forest Green

RP310FG Portable Base - Forest

**Amacron Golf & Turf** 

19 Tate Drive Kerang, 3579 +61 2 8011 1001 Toll Free: 1300 AMACRON