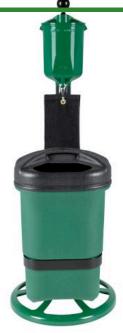

## **Pro Ball Washer Kit with Poly Waste Receptacle**

- Pro Ball Washer w/ towel clip
- Polyethylene waste receptacle
- Mounting pipe
- Base

# Pro Ball Washer Kit with Poly Waste Receptacle RP2083

RP3019 Post Mounting Kit Single Container
RP310FG Portable Base - Forest

Green

**Amacron Golf & Turf** 19 Tate Drive Kerang, 3579

19 Tate Drive Kerang, 3579 +61 2 8011 1001 Toll Free: 1300 AMACRON