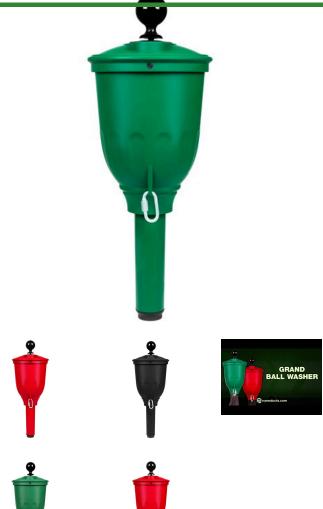

## Details

The handsome die-cast aluminum body design of our Grand Ball Washer delivers an elegant, championship feel with a durable hard anodizedpowder coated finish. Features include a high performance internal brush for superior cleaning, a clean, logo-free body design, a carabiner hook for towel security and a unique integrated collar for appealing washer to mounting tube transition. Teardrop drain design prevents unsightly residue stains from overflow. The Grand Ball Washer is an asset on any course.

## Specifications

Manufacturer

**R&R** Products

Options Color

Red Forest Green Black Tan