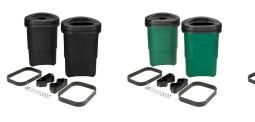

## Details

Large, 9 gallon containers with solid sides and bottom drain holes in color impregnated, durable polyethylene plastic that won't dent or rust. Snap-on lids availble in three styles: solid (no opening), large for trash, and cans only. Bracket components are extruded aluminum, cast aluminum and formed steel to withstand heavy use. Includes post mounting hardware, two trash containers & open trash lid and one can lid.