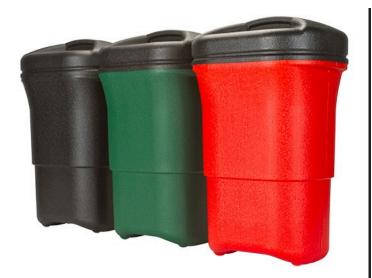

## Details

Large, 9 gallon containers with solid sides and bottom drain holes in color impregnated, durable polyethylene plastic that won't dent or rust. Snap-on lids availble in three styles: solid (no opening), large for trash, and cans only. Bracket components are extruded aluminum, cast aluminum and formed steel to withstand heavy use. Includes post mounting hardware, two trash containers & open trash lid and one can lid.

Specifications Manufacturer

**R&R** Products

**Options** Color

Black Red Green