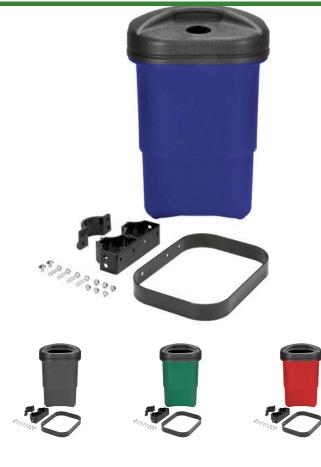

## Single Trash Container with Post Mount RP3005

#### Details

Large, 9 gallon container with solid sides and bottom drain holes in color impregnated, durable polyethylene plastic that won't dent or rust. Snap-on lids availble in three styles: solid (no opening), large for trash, and cans only. Bracket components are extruded aluminum, cast aluminum and formed steel to withstand heavy use. Includes post mounting hardware, one trash container & open trash lid.

#### Options

Color

Green Blue Black Red