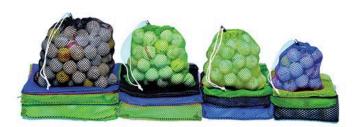

## Details

Economy plus durability best describes these lightweight polyester bags. Mesh see-through design allows balls to air dry inside bag. These popular bags feature a single drawstring with plastic cord lock. Available in Kelly Green, Royal Blue or Black. 20-25 Ball Capacity

- Lightweight polyester mesh
- Balls air dry inside bag
- Single drawstring with plastic cord lock
- 20-25 ball capacity

Manufacturer

**R&R** Products

## Options

Color

Green Blue Black