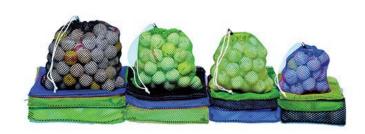

## **Details**

Economy plus durability best describe these lightweight polyester bags. Mesh see-through design allows balls to air dry inside bag. These popular bags feature a single drawstring with plastic cord lock. Available in Kelly Green, Royal Blue or Black. 95-100 Ball Capacity

- Lightweight polyester mesh
- Balls air dry inside bag
- Single drawstring with plastic cord lock
- 95-100 ball capacity

## **Options**

Color

Black Green

Blue

**Amacron Golf & Turf** 

19 Tate Drive Kerang, 3579 +61 2 8011 1001 Toll Free: 1300 AMACRON

https://amacron.rrproducts.com/