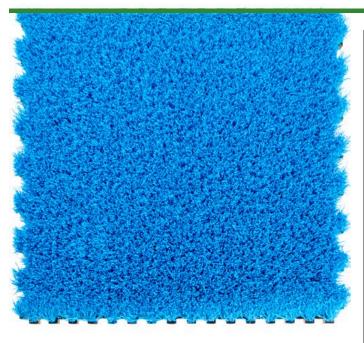

#### Details

Extremely visible and durable BVD markers are manufactured of brush golf mat material and install in minutes at grass level. Simply cut turf around perimeter with spade. Remove turf, level the ground to correct depth and insert BVD marker into the area. No moving parts, nothing to break and are easily mowed over. If you need to raise or lower them, simply lift up, add or remove soil and put back down. Colorfast fiber resists fading. Available in 1' x 1' squares of solid color or green with color circle. Virtually indestructible. No maintenance.

- Manufactured of golf mat material
- Quick to install
- Mow-over ease
- Colorfast & resists fading
- No maintenance