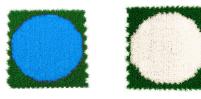

#### Details

Extremely visible and durable BVD markers are manufactured of brush golf mat material and install in minutes at grass level. Simply cut turf around perimeter with spade. Remove turf, level the ground to correct depth and insert BVD marker into the area. No moving parts, nothing to break and are easily mowed over. If you need to raise or lower them, simply lift up, add or remove soil and put back down. Colorfast fiber resists fading. Available in 1' x 1' squares of solid color or green with color circle. Virtually indestructible. No maintenance.

### Options

Color

White Blue