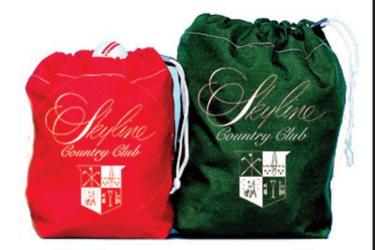

## Personalized Range Ball Canvas Bag, Small

RP3806

## **Details**

Durable, heavy duty cotton twill bags are extremely popular on the driving range or as gift bags. Constructed with two brass grommets and double drawstring nylon cord to provide for rugged everyday service. Available in Red or Kelly Green. 40-45 Ball Capacity

- Heavy-duty cotton twill
- Brass grommets & double nylon cord drawstring
- Durable for everyday use
- 35-40 ball capacity
- Call for personalization info

## **Options**

Color Red

Green

**Amacron Golf & Turf** 

19 Tate Drive Kerang, 3579 +61 2 8011 1001 Toll Free: 1300 AMACRON

https://amacron.rrproducts.com/